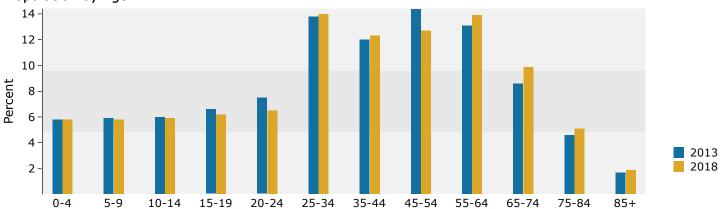

## Population by Age

I 10, Milton, Florida, 32583 Ring: 10 miles radius

Latitude: 30.62152 Longitude: -86.95177

| Summary                                                                                                                                | Cer                                                                                      | sus 2010                                                                 |                                                                                   | 2013                                              |                                                                | 201                                       |
|----------------------------------------------------------------------------------------------------------------------------------------|------------------------------------------------------------------------------------------|--------------------------------------------------------------------------|-----------------------------------------------------------------------------------|---------------------------------------------------|----------------------------------------------------------------|-------------------------------------------|
| Population                                                                                                                             |                                                                                          | 52,631                                                                   |                                                                                   | 53,678                                            |                                                                | 56,22                                     |
| Households                                                                                                                             |                                                                                          | 19,171                                                                   |                                                                                   | 19,634                                            |                                                                | 20,7                                      |
| Families                                                                                                                               |                                                                                          | 13,545                                                                   |                                                                                   | 13,806                                            |                                                                | 14,4                                      |
| Average Household Size                                                                                                                 |                                                                                          | 2.55                                                                     |                                                                                   | 2.55                                              |                                                                | 2.                                        |
| Owner Occupied Housing Units                                                                                                           |                                                                                          | 14,026                                                                   |                                                                                   | 13,873                                            |                                                                | 14,8                                      |
| Renter Occupied Housing Units                                                                                                          |                                                                                          | 5,145                                                                    |                                                                                   | 5,762                                             |                                                                | 5,8                                       |
| Median Age                                                                                                                             |                                                                                          | 37.9                                                                     |                                                                                   | 38.3                                              |                                                                | 38                                        |
| Trends: 2013 - 2018 Annual Rate                                                                                                        |                                                                                          | Area                                                                     |                                                                                   | State                                             |                                                                | Nation                                    |
| Population                                                                                                                             |                                                                                          | 0.93%                                                                    |                                                                                   | 0.99%                                             |                                                                | 0.71                                      |
| Households                                                                                                                             |                                                                                          | 1.09%                                                                    |                                                                                   | 0.98%                                             |                                                                | 0.74                                      |
| Families                                                                                                                               |                                                                                          | 0.97%                                                                    |                                                                                   | 0.87%                                             |                                                                | 0.63                                      |
| Owner HHs                                                                                                                              |                                                                                          | 1.40%                                                                    |                                                                                   | 1.32%                                             |                                                                | 0.94                                      |
| Median Household Income                                                                                                                |                                                                                          | 3.70%                                                                    |                                                                                   | 3.47%                                             |                                                                | 3.03                                      |
|                                                                                                                                        |                                                                                          |                                                                          | 20                                                                                | 13                                                | 20                                                             | 18                                        |
| Households by Income                                                                                                                   |                                                                                          |                                                                          | Number                                                                            | Percent                                           | Number                                                         | Perce                                     |
| <\$15,000                                                                                                                              |                                                                                          |                                                                          | 2,937                                                                             | 15.0%                                             | 2,932                                                          | 14.1                                      |
| \$15,000 - \$24,999                                                                                                                    |                                                                                          |                                                                          | 2,422                                                                             | 12.3%                                             | 1,807                                                          | 8.7                                       |
| \$25,000 - \$34,999                                                                                                                    |                                                                                          |                                                                          | 2,558                                                                             | 13.0%                                             | 2,273                                                          | 11.0                                      |
| \$35,000 - \$49,999                                                                                                                    |                                                                                          |                                                                          | 3,186                                                                             | 16.2%                                             | 3,003                                                          | 14.5                                      |
| \$50,000 - \$74,999                                                                                                                    |                                                                                          |                                                                          | 4,314                                                                             | 22.0%                                             | 4,583                                                          | 22.1                                      |
| \$75,000 - \$99,999                                                                                                                    |                                                                                          |                                                                          | 2,350                                                                             | 12.0%                                             | 3,444                                                          | 16.6                                      |
| \$100,000 - \$149,999                                                                                                                  |                                                                                          |                                                                          | 1,344                                                                             | 6.8%                                              | 2,019                                                          | 9.7                                       |
| \$150,000 - \$199,999                                                                                                                  |                                                                                          |                                                                          | 273                                                                               | 1.4%                                              | 358                                                            | 1.7                                       |
| \$200,000+                                                                                                                             |                                                                                          |                                                                          | 250                                                                               | 1.3%                                              | 308                                                            | 1.                                        |
| Median Household Income                                                                                                                |                                                                                          |                                                                          | \$42,700                                                                          |                                                   | \$51,215                                                       |                                           |
| Average Household Income                                                                                                               |                                                                                          |                                                                          | \$54,154                                                                          |                                                   | \$62,191                                                       |                                           |
| Per Capita Income                                                                                                                      |                                                                                          |                                                                          | \$20,524                                                                          |                                                   | \$23,603                                                       |                                           |
|                                                                                                                                        | Census 20                                                                                | 10                                                                       | 20                                                                                | 13                                                | 20                                                             | 18                                        |
| Population by Age                                                                                                                      | Number                                                                                   | Percent                                                                  | Number                                                                            | Percent                                           | Number                                                         | Perc                                      |
| 0 - 4                                                                                                                                  | 3,267                                                                                    | 6.2%                                                                     | 3,233                                                                             | 6.0%                                              | 3,380                                                          | 6.0                                       |
| 5 - 9                                                                                                                                  | 3,200                                                                                    | 6.1%                                                                     | 3,265                                                                             | 6.1%                                              | 3,350                                                          | 6.0                                       |
| 10 - 14                                                                                                                                | 3,279                                                                                    | 6.2%                                                                     | 3,220                                                                             | 6.0%                                              | 3,377                                                          | 6.0                                       |
| 15 - 19                                                                                                                                | 3,395                                                                                    | 6.5%                                                                     | 3,202                                                                             | 6.0%                                              | 3,213                                                          | 5.7                                       |
| 20 - 24                                                                                                                                | 3,716                                                                                    | 7.1%                                                                     | 3,729                                                                             | 6.9%                                              | 3,446                                                          | 6.3                                       |
| 25 - 34                                                                                                                                | 7,502                                                                                    | 14.3%                                                                    | 7,929                                                                             | 14.8%                                             | 8,192                                                          | 14.6                                      |
| 35 - 44                                                                                                                                | 6,938                                                                                    | 13.2%                                                                    | 6,909                                                                             | 12.9%                                             | 7,408                                                          | 13.2                                      |
| 45 - 54                                                                                                                                | 8,064                                                                                    | 15.3%                                                                    | 7,659                                                                             | 14.3%                                             | 7,141                                                          | 12.                                       |
| 55 - 64                                                                                                                                | 6,405                                                                                    | 12.2%                                                                    | 6,935                                                                             | 12.9%                                             | 7,557                                                          | 13.4                                      |
| CE 74                                                                                                                                  | 4,289                                                                                    | 8.1%                                                                     | 4,699                                                                             | 8.8%                                              | 5,602                                                          | 10.0                                      |
| 65 - 74                                                                                                                                | 4,203                                                                                    | 0.170                                                                    |                                                                                   |                                                   | 2,762                                                          | 4.9                                       |
| 75 - 84                                                                                                                                | 2,003                                                                                    | 3.8%                                                                     | 2,247                                                                             | 4.2%                                              | 2,702                                                          |                                           |
|                                                                                                                                        |                                                                                          |                                                                          |                                                                                   | 4.2%<br>1.2%                                      | 798                                                            | 1.4                                       |
| 75 - 84                                                                                                                                | 2,003                                                                                    | 3.8%<br>1.1%                                                             | 2,247<br>650                                                                      |                                                   |                                                                |                                           |
| 75 - 84<br>85+                                                                                                                         | 2,003<br>573                                                                             | 3.8%<br>1.1%                                                             | 2,247<br>650                                                                      | 1.2%                                              | 798                                                            | 18                                        |
| 75 - 84<br>85+                                                                                                                         | 2,003<br>573<br><b>Census 20</b>                                                         | 3.8%<br>1.1%                                                             | 2,247<br>650<br><b>20</b>                                                         | 1.2%<br>9 <b>13</b>                               | 798<br><b>20</b>                                               | 1.4<br>1 <b>8</b><br>Perce<br>78.0        |
| 75 - 84<br>85+<br>Race and Ethnicity                                                                                                   | 2,003<br>573<br><b>Census 20</b><br>Number                                               | 3.8%<br>1.1%<br><b>10</b><br>Percent                                     | 2,247<br>650<br><b>20</b><br>Number                                               | 1.2%<br>113<br>Percent                            | 798<br><b>20</b><br>Number                                     | 18<br>Perce                               |
| 75 - 84<br>85+<br>Race and Ethnicity<br>White Alone                                                                                    | 2,003<br>573<br><b>Census 20</b><br>Number<br>44,196                                     | 3.8%<br>1.1%<br>910<br>Percent<br>84.0%                                  | 2,247<br>650<br><b>20</b><br>Number<br>43,830                                     | 1.2%<br>9 <b>13</b><br>Percent<br>81.7%           | 798<br><b>20</b><br>Number<br>43,866                           | 1 <b>8</b><br>Perce<br>78.0               |
| 75 - 84<br>85+<br>Race and Ethnicity<br>White Alone<br>Black Alone                                                                     | 2,003<br>573<br><b>Census 20</b><br>Number<br>44,196<br>5,021                            | 3.8%<br>1.1%<br>910<br>Percent<br>84.0%<br>9.5%                          | 2,247<br>650<br><b>20</b><br>Number<br>43,830<br>6,177                            | 1.2%<br>Percent<br>81.7%<br>11.5%                 | 798<br><b>20</b><br>Number<br>43,866<br>8,147<br>586           | Perco<br>78.0<br>14.5                     |
| 75 - 84<br>85+<br>Race and Ethnicity<br>White Alone<br>Black Alone<br>American Indian Alone                                            | 2,003<br>573<br><b>Census 20</b><br>Number<br>44,196<br>5,021<br>503                     | 3.8%<br>1.1%<br>110<br>Percent<br>84.0%<br>9.5%<br>1.0%                  | 2,247<br>650<br><b>20</b><br>Number<br>43,830<br>6,177<br>534                     | 1.2%<br>Percent<br>81.7%<br>11.5%<br>1.0%         | 798<br><b>20</b><br>Number<br>43,866<br>8,147                  | Perco<br>78.0<br>14.5                     |
| 75 - 84 85+  Race and Ethnicity White Alone Black Alone American Indian Alone Asian Alone Pacific Islander Alone                       | 2,003<br>573<br><b>Census 20</b><br>Number<br>44,196<br>5,021<br>503<br>794<br>84        | 3.8%<br>1.1%<br>Percent<br>84.0%<br>9.5%<br>1.0%<br>1.5%<br>0.2%         | 2,247<br>650<br><b>20</b><br>Number<br>43,830<br>6,177<br>534<br>914<br>92        | 1.2% Percent 81.7% 11.5% 1.0% 1.7% 0.2%           | 798<br>Number<br>43,866<br>8,147<br>586<br>1,132<br>114        | Perco<br>78.0<br>14.5<br>1.0<br>2.0       |
| 75 - 84<br>85+<br>Race and Ethnicity<br>White Alone<br>Black Alone<br>American Indian Alone<br>Asian Alone                             | 2,003<br>573<br><b>Census 20</b><br>Number<br>44,196<br>5,021<br>503<br>794              | 3.8%<br>1.1%<br>110<br>Percent<br>84.0%<br>9.5%<br>1.0%<br>1.5%          | 2,247<br>650<br><b>20</b><br>Number<br>43,830<br>6,177<br>534<br>914              | 1.2%<br>Percent<br>81.7%<br>11.5%<br>1.0%<br>1.7% | 798<br><b>20</b><br>Number<br>43,866<br>8,147<br>586<br>1,132  | Perc<br>78.0<br>14.0<br>1.0<br>2.0<br>1.0 |
| 75 - 84 85+  Race and Ethnicity White Alone Black Alone American Indian Alone Asian Alone Pacific Islander Alone Some Other Race Alone | 2,003<br>573<br><b>Census 20</b><br>Number<br>44,196<br>5,021<br>503<br>794<br>84<br>431 | 3.8%<br>1.1%<br>Percent<br>84.0%<br>9.5%<br>1.0%<br>1.5%<br>0.2%<br>0.8% | 2,247<br>650<br><b>20</b><br>Number<br>43,830<br>6,177<br>534<br>914<br>92<br>485 | 1.2% Percent 81.7% 11.5% 1.0% 1.7% 0.2% 0.9%      | 798<br>Number<br>43,866<br>8,147<br>586<br>1,132<br>114<br>581 | Perco<br>78.0<br>14.5<br>1.0              |