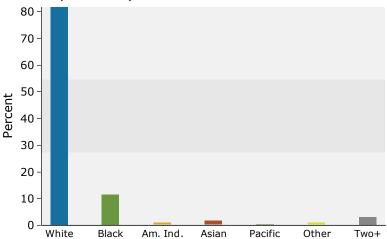

## 2013 Population by Race

2013 Percent Hispanic Origin: 4.2%

I 10, Milton, Florida, 32583 Ring: 20 miles radius

Latitude: 30.62152 Longitude: -86.95177

| Summary                                    | Cer         | sus 2010 |          | 2013    |          | 2          |
|--------------------------------------------|-------------|----------|----------|---------|----------|------------|
| Population                                 |             | 250,536  |          | 256,784 |          | 270        |
| Households                                 |             | 98,139   |          | 100,784 |          | 106        |
| Families                                   |             | 65,747   |          | 67,288  |          | 70         |
| Average Household Size                     |             | 2.45     |          | 2.45    |          |            |
| Owner Occupied Housing Units               |             | 68,665   |          | 67,976  |          | 73         |
| Renter Occupied Housing Units              |             | 29,474   |          | 32,808  |          | 33         |
| Median Age                                 |             | 38.2     |          | 38.8    |          |            |
| Trends: 2013 - 2018 Annual Rate            |             | Area     |          | State   |          | Nati       |
| Population                                 |             | 1.03%    |          | 0.99%   |          | 0.         |
| Households                                 |             | 1.11%    |          | 0.98%   |          | 0.         |
| Families                                   |             | 1.03%    |          | 0.87%   |          | 0.         |
| Owner HHs                                  |             | 1.47%    |          | 1.32%   |          | 0.         |
| Median Household Income                    |             | 3.13%    |          | 3.47%   |          | 3.         |
|                                            |             | 0.2070   | 20       | 013     | 20       | 018        |
| Households by Income                       |             |          | Number   | Percent | Number   | Pei        |
| <\$15,000                                  |             |          | 13,385   | 13.3%   | 12,832   | 12         |
| \$15,000 - \$24,999                        |             |          | 11,091   | 11.0%   | 8,018    | 7          |
| \$25,000 - \$24,999<br>\$25,000 - \$34,999 |             |          | 10,875   | 10.8%   | 9,586    | 9          |
| \$35,000 - \$34,999<br>\$35,000 - \$49,999 |             |          | 16,186   | 16.1%   | 15,160   | 14         |
| \$55,000 - \$49,999<br>\$50,000 - \$74,999 |             |          | 20,905   | 20.7%   | 21,450   | 20         |
| \$75,000 - \$74,999<br>\$75,000 - \$99,999 |             |          |          | 13.2%   |          | 17         |
|                                            |             |          | 13,273   |         | 18,650   |            |
| \$100,000 - \$149,999                      |             |          | 9,706    | 9.6%    | 13,964   | 13         |
| \$150,000 - \$199,999                      |             |          | 2,997    | 3.0%    | 4,044    | 3          |
| \$200,000+                                 |             |          | 2,367    | 2.3%    | 2,782    | 2          |
| Median Household Income                    |             |          | \$48,579 |         | \$56,674 |            |
| Average Household Income                   |             |          | \$63,395 |         | \$73,322 |            |
| Per Capita Income                          |             |          | \$25,322 |         | \$29,308 |            |
|                                            | Census 20   | 10       | 20       | 13      | 20       | 018        |
| Population by Age                          | Number      | Percent  | Number   | Percent | Number   | Pei        |
| 0 - 4                                      | 15,034      | 6.0%     | 14,849   | 5.8%    | 15,586   | į          |
| 5 - 9                                      | 14,852      | 5.9%     | 15,171   | 5.9%    | 15,563   | į          |
| 10 - 14                                    | 15,556      | 6.2%     | 15,336   | 6.0%    | 16,079   | į          |
| 15 - 19                                    | 18,018      | 7.2%     | 17,040   | 6.6%    | 16,847   | (          |
| 20 - 24                                    | 19,819      | 7.9%     | 19,212   | 7.5%    | 17,501   | 6          |
| 25 - 34                                    | 32,296      | 12.9%    | 35,540   | 13.8%   | 37,830   | 14         |
| 35 - 44                                    | 31,375      | 12.5%    | 30,843   | 12.0%   | 33,240   | 12         |
| 45 - 54                                    | 38,340      | 15.3%    | 36,953   | 14.4%   | 34,296   | 12         |
| 55 - 64                                    | 30,750      | 12.3%    | 33,679   | 13.1%   | 37,536   | 13         |
| 65 - 74                                    | 19,562      | 7.8%     | 21,988   | 8.6%    | 26,885   | g          |
| 75 - 84                                    | 10,991      | 4.4%     | 11,737   | 4.6%    | 13,800   |            |
| 85+                                        | 3,945       | 1.6%     | 4,435    | 1.7%    | 5,113    | 1          |
| 031                                        | Census 2010 |          | 2013     |         | 2018     |            |
| Race and Ethnicity                         | Number      | Percent  | Number   | Percent | Number   | Per        |
| White Alone                                | 205,957     | 82.2%    | 208,450  | 81.2%   | 214,394  | 79         |
| Black Alone                                | 26,312      | 10.5%    | 28,535   | 11.1%   | 32,885   | 12         |
| American Indian Alone                      | 1,919       | 0.8%     | 2,060    | 0.8%    | 2,305    | (          |
| Asian Alone                                | 5,713       | 2.3%     | 6,323    | 2.5%    | 7,505    | 2          |
| Pacific Islander Alone                     | 319         | 0.1%     | 360      | 0.1%    | 443      | (          |
|                                            |             |          |          |         |          |            |
| Some Other Race Alone                      | 2,744       | 1.1%     | 3,116    | 1.2%    | 3,837    | -          |
| Two or More Races                          | 7,572       | 3.0%     | 7,940    | 3.1%    | 8,906    | 3          |
| Hispanic Origin (Any Race)                 | 11,383      | 4.5%     | 13,141   | 5.1%    | 16,721   | $\epsilon$ |