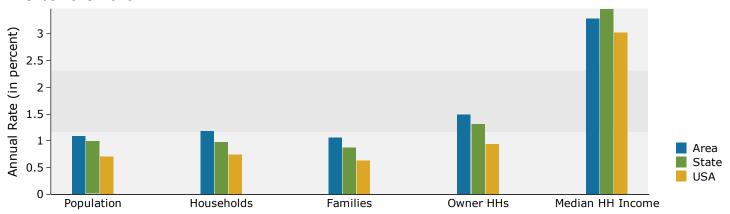

| 17,182      | 2.2%     | 18,531   | 2.3%    | 21,465   | 2    |
| Pacific Islander Alone                     | 1,106       | 0.1%     | 1,197    | 0.1%    |          | (    |
|                                            |             |          |          |         | 1,412    |      |
| Some Other Race Alone                      | 12,560      | 1.6%     | 14,612   | 1.8%    | 18,926   | 2    |
| Two or More Races                          | 23,901      | 3.0%     | 25,055   | 3.1%    | 28,233   | 3    |
| Hispanic Origin (Any Race)                 | 40,861      | 5.2%     | 47,665   | 5.9%    | 62,077   | 7    |

May 07, 2014

©2013 Esri Page 5 of 6



I 10, Milton, Florida, 32583 Ring: 50 miles radius

Latitude: 30.62152 Longitude: -86.95177

### Trends 2013-2018



### Population by Age



### 2013 Household Income



## 2013 Population by Race



2013 Percent Hispanic Origin: 5.9%