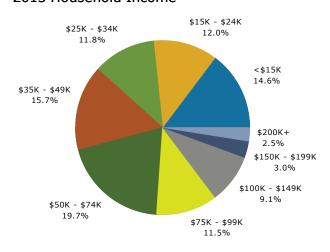

31   | 2.3%    | 21,465   | 2    |
| Pacific Islander Alone                     | 1,106       | 0.1%     | 1,197    | 0.1%    |          | (    |
|                                            |             |          |          |         | 1,412    |      |
| Some Other Race Alone                      | 12,560      | 1.6%     | 14,612   | 1.8%    | 18,926   | 2    |
| Two or More Races                          | 23,901      | 3.0%     | 25,055   | 3.1%    | 28,233   | 3    |
| Hispanic Origin (Any Race)                 | 40,861      | 5.2%     | 47,665   | 5.9%    | 62,077   | 7    |

May 07, 2014

©2013 Esri Page 5 of 6



I 10, Milton, Florida, 32583 Ring: 50 miles radius

Latitude: 30.62152 Longitude: -86.95177

### Trends 2013-2018



### Population by Age



### 2013 Household Income



## 2013 Population by Race



2013 Percent Hispanic Origin: 5.9%