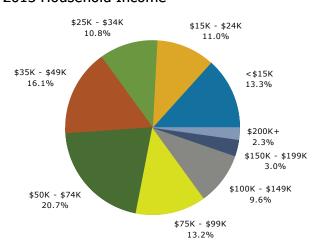

### 2013 Household Income

I 10, Milton, Florida, 32583 Ring: 10 miles radius

Latitude: 30.62152 Longitude: -86.95177

| Summary                                                                                                                                | Cer                                                                                      | sus 2010                                                                 |                                                                                   | 2013                                              |                                                                | 201                                       |
|----------------------------------------------------------------------------------------------------------------------------------------|------------------------------------------------------------------------------------------|--------------------------------------------------------------------------|-----------------------------------------------------------------------------------|---------------------------------------------------|----------------------------------------------------------------|-------------------------------------------|
| Population                                                                                                                             |                                                                                          | 52,631                                                                   |                                                                                   | 53,678                                            |                                                                | 56,22                                     |
| Households                                                                                                                             |                                                                                          | 19,171                                                                   |                                                                                   | 19,634                                            |                                                                | 20,7                                      |
| Families                                                                                                                               |                                                                                          | 13,545                                                                   |                                                                                   | 13,806                                            |                                                                | 14,4                                      |
| Average Household Size                                                                                                                 |                                                                                          | 2.55                                                                     |                                                                                   | 2.55                                              |                                                                | 2.                                        |
| Owner Occupied Housing Units                                                                                                           |                                                                                          | 14,026                                                                   |                                                                                   | 13,873                                            |                                                                | 14,8                                      |
| Renter Occupied Housing Units                                                                                                          |                                                                                          | 5,145                                                                    |                                                                                   | 5,762                                             |                                                                | 5,8                                       |
| Median Age                                                                                                                             |                                                                                          | 37.9                                                                     |                                                                                   | 38.3                                              |                                                                | 38                                        |
| Trends: 2013 - 2018 Annual Rate                                                                                                        |                                                                                          | Area                                                                     |                                                                                   | State                                             |                                                                | Nation                                    |
| Population                                                                                                                             |                                                                                          | 0.93%                                                                    |                                                                                   | 0.99%                                             |                                                                | 0.71                                      |
| Households                                                                                                                             |                                                                                          | 1.09%                                                                    |                                                                                   | 0.98%                                             |                                                                | 0.74                                      |
| Families                                                                                                                               |                                                                                          | 0.97%                                                                    |                                                                                   | 0.87%                                             |                                                                | 0.63                                      |
| Owner HHs                                                                                                                              |                                                                                          | 1.40%                                                                    |                                                                                   | 1.32%                                             |                                                                | 0.94                                      |
| Median Household Income                                                                                                                |                                                                                          | 3.70%                                                                    |                                                                                   | 3.47%                                             |                                                                | 3.03                                      |
|                                                                                                                                        |                                                                                          |                                                                          | 20                                                                                | 13                                                | 20                                                             | 18                                        |
| Households by Income                                                                                                                   |                                                                                          |                                                                          | Number                                                                            | Percent                                           | Number                                                         | Perce                                     |
| <\$15,000                                                                                                                              |                                                                                          |                                                                          | 2,937                                                                             | 15.0%                                             | 2,932                                                          | 14.1                                      |
| \$15,000 - \$24,999                                                                                                                    |                                                                                          |                                                                          | 2,422                                                                             | 12.3%                                             | 1,807                                                          | 8.7                                       |
| \$25,000 - \$34,999                                                                                                                    |                                                                                          |                                                                          | 2,558                                                                             | 13.0%                                             | 2,273                                                          | 11.0                                      |
| \$35,000 - \$49,999                                                                                                                    |                                                                                          |                                                                          | 3,186                                                                             | 16.2%                                             | 3,003                                                          | 14.5                                      |
| \$50,000 - \$74,999                                                                                                                    |                                                                                          |                                                                          | 4,314                                                                             | 22.0%                                             | 4,583                                                          | 22.1                                      |
| \$75,000 - \$99,999                                                                                                                    |                                                                                          |                                                                          | 2,350                                                                             | 12.0%                                             | 3,444                                                          | 16.6                                      |
| \$100,000 - \$149,999                                                                                                                  |                                                                                          |                                                                          | 1,344                                                                             | 6.8%                                              | 2,019                                                          | 9.7                                       |
| \$150,000 - \$199,999                                                                                                                  |                                                                                          |                                                                          | 273                                                                               | 1.4%                                              | 358                                                            | 1.7                                       |
| \$200,000+                                                                                                                             |                                                                                          |                                                                          | 250                                                                               | 1.3%                                              | 308                                                            | 1.                                        |
| Median Household Income                                                                                                                |                                                                                          |                                                                          | \$42,700                                                                          |                                                   | \$51,215                                                       |                                           |
| Average Household Income                                                                                                               |                                                                                          |                                                                          | \$54,154                                                                          |                                                   | \$62,191                                                       |                                           |
| Per Capita Income                                                                                                                      |                                                                                          |                                                                          | \$20,524                                                                          |                                                   | \$23,603                                                       |                                           |
|                                                                                                                                        | Census 20                                                                                | 10                                                                       | 20                                                                                | 13                                                | 20                                                             | 18                                        |
| Population by Age                                                                                                                      | Number                                                                                   | Percent                                                                  | Number                                                                            | Percent                                           | Number                                                         | Perc                                      |
| 0 - 4                                                                                                                                  | 3,267                                                                                    | 6.2%                                                                     | 3,233                                                                             | 6.0%                                              | 3,380                                                          | 6.0                                       |
| 5 - 9                                                                                                                                  | 3,200                                                                                    | 6.1%                                                                     | 3,265                                                                             | 6.1%                                              | 3,350                                                          | 6.0                                       |
| 10 - 14                                                                                                                                | 3,279                                                                                    | 6.2%                                                                     | 3,220                                                                             | 6.0%                                              | 3,377                                                          | 6.0                                       |
| 15 - 19                                                                                                                                | 3,395                                                                                    | 6.5%                                                                     | 3,202                                                                             | 6.0%                                              | 3,213                                                          | 5.7                                       |
| 20 - 24                                                                                                                                | 3,716                                                                                    | 7.1%                                                                     | 3,729                                                                             | 6.9%                                              | 3,446                                                          | 6.3                                       |
| 25 - 34                                                                                                                                | 7,502                                                                                    | 14.3%                                                                    | 7,929                                                                             | 14.8%                                             | 8,192                                                          | 14.6                                      |
| 35 - 44                                                                                                                                | 6,938                                                                                    | 13.2%                                                                    | 6,909                                                                             | 12.9%                                             | 7,408                                                          | 13.2                                      |
| 45 - 54                                                                                                                                | 8,064                                                                                    | 15.3%                                                                    | 7,659                                                                             | 14.3%                                             | 7,141                                                          | 12.                                       |
| 55 - 64                                                                                                                                | 6,405                                                                                    | 12.2%                                                                    | 6,935                                                                             | 12.9%                                             | 7,557                                                          | 13.4                                      |
| CE 74                                                                                                                                  | 4,289                                                                                    | 8.1%                                                                     | 4,699                                                                             | 8.8%                                              | 5,602                                                          | 10.0                                      |
| 65 - 74                                                                                                                                | 4,203                                                                                    | 0.170                                                                    |                                                                                   |                                                   | 2,762                                                          | 4.9                                       |
| 75 - 84                                                                                                                                | 2,003                                                                                    | 3.8%                                                                     | 2,247                                                                             | 4.2%                                              | 2,702                                                          |                                           |
|                                                                                                                                        |                                                                                          |                                                                          |                                                                                   | 4.2%<br>1.2%                                      | 798                                                            | 1.4                                       |
| 75 - 84                                                                                                                                | 2,003                                                                                    | 3.8%<br>1.1%                                                             | 2,247<br>650                                                                      |                                                   |                                                                |                                           |
| 75 - 84<br>85+                                                                                                                         | 2,003<br>573                                                                             | 3.8%<br>1.1%                                                             | 2,247<br>650                                                                      | 1.2%                                              | 798                                                            | 18                                        |
| 75 - 84<br>85+                                                                                                                         | 2,003<br>573<br><b>Census 20</b>                                                         | 3.8%<br>1.1%                                                             | 2,247<br>650<br><b>20</b>                                                         | 1.2%<br>9 <b>13</b>                               | 798<br><b>20</b>                                               | 1.4<br>1 <b>8</b><br>Perce<br>78.0        |
| 75 - 84<br>85+<br>Race and Ethnicity                                                                                                   | 2,003<br>573<br><b>Census 20</b><br>Number                                               | 3.8%<br>1.1%<br><b>10</b><br>Percent                                     | 2,247<br>650<br><b>20</b><br>Number                                               | 1.2%<br>113<br>Percent                            | 798<br><b>20</b><br>Number                                     | 18<br>Perce                               |
| 75 - 84<br>85+<br>Race and Ethnicity<br>White Alone                                                                                    | 2,003<br>573<br><b>Census 20</b><br>Number<br>44,196                                     | 3.8%<br>1.1%<br>910<br>Percent<br>84.0%                                  | 2,247<br>650<br><b>20</b><br>Number<br>43,830                                     | 1.2%<br>9 <b>13</b><br>Percent<br>81.7%           | 798<br><b>20</b><br>Number<br>43,866                           | 1 <b>8</b><br>Perce<br>78.0               |
| 75 - 84<br>85+<br>Race and Ethnicity<br>White Alone<br>Black Alone                                                                     | 2,003<br>573<br><b>Census 20</b><br>Number<br>44,196<br>5,021                            | 3.8%<br>1.1%<br>910<br>Percent<br>84.0%<br>9.5%                          | 2,247<br>650<br><b>20</b><br>Number<br>43,830<br>6,177                            | 1.2%<br>Percent<br>81.7%<br>11.5%                 | 798<br><b>20</b><br>Number<br>43,866<br>8,147<br>586           | Perco<br>78.0<br>14.5                     |
| 75 - 84<br>85+<br>Race and Ethnicity<br>White Alone<br>Black Alone<br>American Indian Alone                                            | 2,003<br>573<br><b>Census 20</b><br>Number<br>44,196<br>5,021<br>503                     | 3.8%<br>1.1%<br>110<br>Percent<br>84.0%<br>9.5%<br>1.0%                  | 2,247<br>650<br><b>20</b><br>Number<br>43,830<br>6,177<br>534                     | 1.2%<br>Percent<br>81.7%<br>11.5%<br>1.0%         | 798<br><b>20</b><br>Number<br>43,866<br>8,147                  | Perco<br>78.0<br>14.5                     |
| 75 - 84 85+  Race and Ethnicity White Alone Black Alone American Indian Alone Asian Alone Pacific Islander Alone                       | 2,003<br>573<br><b>Census 20</b><br>Number<br>44,196<br>5,021<br>503<br>794<br>84        | 3.8%<br>1.1%<br>Percent<br>84.0%<br>9.5%<br>1.0%<br>1.5%<br>0.2%         | 2,247<br>650<br><b>20</b><br>Number<br>43,830<br>6,177<br>534<br>914<br>92        | 1.2% Percent 81.7% 11.5% 1.0% 1.7% 0.2%           | 798<br>Number<br>43,866<br>8,147<br>586<br>1,132<br>114        | Perco<br>78.0<br>14.5<br>1.0<br>2.0       |
| 75 - 84<br>85+<br>Race and Ethnicity<br>White Alone<br>Black Alone<br>American Indian Alone<br>Asian Alone                             | 2,003<br>573<br><b>Census 20</b><br>Number<br>44,196<br>5,021<br>503<br>794              | 3.8%<br>1.1%<br>110<br>Percent<br>84.0%<br>9.5%<br>1.0%<br>1.5%          | 2,247<br>650<br><b>20</b><br>Number<br>43,830<br>6,177<br>534<br>914              | 1.2%<br>Percent<br>81.7%<br>11.5%<br>1.0%<br>1.7% | 798<br><b>20</b><br>Number<br>43,866<br>8,147<br>586<br>1,132  | Perc<br>78.0<br>14.0<br>1.0<br>2.0<br>1.0 |
| 75 - 84 85+  Race and Ethnicity White Alone Black Alone American Indian Alone Asian Alone Pacific Islander Alone Some Other Race Alone | 2,003<br>573<br><b>Census 20</b><br>Number<br>44,196<br>5,021<br>503<br>794<br>84<br>431 | 3.8%<br>1.1%<br>Percent<br>84.0%<br>9.5%<br>1.0%<br>1.5%<br>0.2%<br>0.8% | 2,247<br>650<br><b>20</b><br>Number<br>43,830<br>6,177<br>534<br>914<br>92<br>485 | 1.2% Percent 81.7% 11.5% 1.0% 1.7% 0.2% 0.9%      | 798<br>Number<br>43,866<br>8,147<br>586<br>1,132<br>114<br>581 | Perco<br>78.0<br>14.5<br>1.0              |