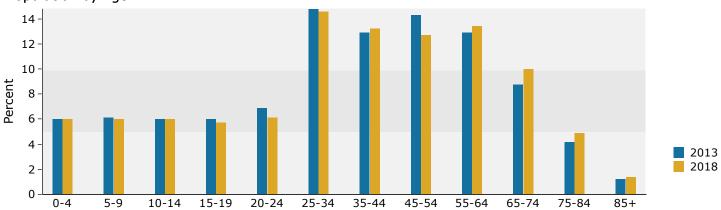

>8,147<br>586<br>1,132  | Perc<br>78.0<br>14.0<br>1.0<br>2.0<br>1.0 |
| 75 - 84 85+  Race and Ethnicity White Alone Black Alone American Indian Alone Asian Alone Pacific Islander Alone Some Other Race Alone | 2,003<br>573<br><b>Census 20</b><br>Number<br>44,196<br>5,021<br>503<br>794<br>84<br>431 | 3.8%<br>1.1%<br>Percent<br>84.0%<br>9.5%<br>1.0%<br>1.5%<br>0.2%<br>0.8% | 2,247<br>650<br><b>20</b><br>Number<br>43,830<br>6,177<br>534<br>914<br>92<br>485 | 1.2% Percent 81.7% 11.5% 1.0% 1.7% 0.2% 0.9%      | 798<br>Number<br>43,866<br>8,147<br>586<br>1,132<br>114<br>581 | Perco<br>78.0<br>14.5<br>1.0              |

May 07, 2014

©2013 Esri Page 1 of 6



I 10, Milton, Florida, 32583 Ring: 10 miles radius

Latitude: 30.62152 Longitude: -86.95177

### Trends 2013-2018



## Population by Age



### 2013 Household Income



## 2013 Population by Race



2013 Percent Hispanic Origin: 4.2%



I 10, Milton, Florida, 32583 Ring: 20 miles radius

Latitude: 30.62152 Longitude: -86.95177

| Summary                                    | Cer         | sus 2010 |          | 2013    |          | 2          |
|--------------------------------------------|-------------|----------|----------|---------|----------|------------|
| Population                                 |             | 250,536  |          | 256,784 |          | 270        |
| Households                                 |             | 98,139   |          | 100,784 |          | 106        |
| Families                                   |             | 65,747   |          | 67,288  |          | 70         |
| Average Household Siz