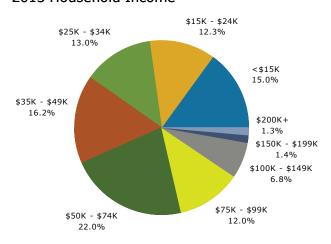

c<br>78.0<br>14.0<br>1.0<br>2.0<br>1.0 |
| 75 - 84 85+  Race and Ethnicity White Alone Black Alone American Indian Alone Asian Alone Pacific Islander Alone Some Other Race Alone | 2,003<br>573<br><b>Census 20</b><br>Number<br>44,196<br>5,021<br>503<br>794<br>84<br>431 | 3.8%<br>1.1%<br>Percent<br>84.0%<br>9.5%<br>1.0%<br>1.5%<br>0.2%<br>0.8% | 2,247<br>650<br><b>20</b><br>Number<br>43,830<br>6,177<br>534<br>914<br>92<br>485 | 1.2% Percent 81.7% 11.5% 1.0% 1.7% 0.2% 0.9%      | 798<br>Number<br>43,866<br>8,147<br>586<br>1,132<br>114<br>581 | Perco<br>78.0<br>14.5<br>1.0              |

May 07, 2014

©2013 Esri Page 1 of 6



I 10, Milton, Florida, 32583 Ring: 10 miles radius

Latitude: 30.62152 Longitude: -86.95177

### Trends 2013-2018



## Population by Age



### 2013 Household Income



## 2013 Population by Race



2013 Percent Hispanic Origin: 4.2%



I 10, Milton, Florida, 32583 Ring: 20 miles radius

Latitude: 30.62152 Longitude: -86.95177

| Summary                                    | Cer         | sus 2010 |          | 2013    |          | 2          |
|--------------------------------------------|-------------|----------|----------|---------|----------|------------|
| Population                                 |             | 250,536  |          | 256,784 |          | 270        |
| Households                                 |             | 98,139   |          | 100,784 |          | 106        |
| Families                                   |             | 65,747   |          | 67,288  |          | 70         |
| Average Household Size                     |