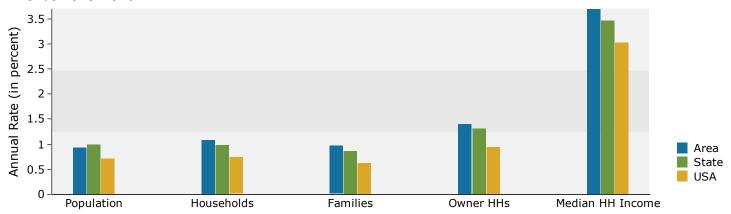

><br>Number<br>43,866<br>8,147<br>586<br>1,132  | Perc<br>78.0<br>14.0<br>1.0<br>2.0<br>1.0 |
| 75 - 84 85+  Race and Ethnicity White Alone Black Alone American Indian Alone Asian Alone Pacific Islander Alone Some Other Race Alone | 2,003<br>573<br><b>Census 20</b><br>Number<br>44,196<br>5,021<br>503<br>794<br>84<br>431 | 3.8%<br>1.1%<br>Percent<br>84.0%<br>9.5%<br>1.0%<br>1.5%<br>0.2%<br>0.8% | 2,247<br>650<br><b>20</b><br>Number<br>43,830<br>6,177<br>534<br>914<br>92<br>485 | 1.2% Percent 81.7% 11.5% 1.0% 1.7% 0.2% 0.9%      | 798<br>Number<br>43,866<br>8,147<br>586<br>1,132<br>114<br>581 | Perco<br>78.0<br>14.5<br>1.0              |

May 07, 2014

©2013 Esri Page 1 of 6



I 10, Milton, Florida, 32583 Ring: 10 miles radius

Latitude: 30.62152 Longitude: -86.95177

### Trends 2013-2018



## Population by Age



### 2013 Household Income



## 2013 Population by Race



2013 Percent Hispanic Origin: 4.2%



I 10, Milton, Florida, 32583 Ring: 20 miles radius

Latitude: 30.62152 Longitude: -86.95177

| Summary                                    | Cer         | sus 2010 |          | 2013    |          | 2          |
|--------------------------------------------|-------------|----------|----------|---------|----------|------------|
| Population                                 |             | 250,536  |          | 256,784 |          | 270        |
| Households                                 |             | 98,139   |          | 100,784 |          | 106        |
| Families                                   |             | 65,747   |          | 67,288  |          | 70         |