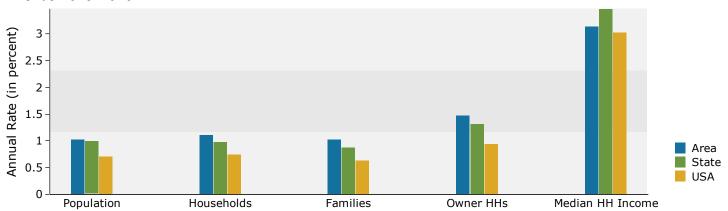

### Trends 2013-2018

I 10, Milton, Florida, 32583 Ring: 10 miles radius

Latitude: 30.62152 Longitude: -86.95177

| Summary                                                                                                                                | Cer                                                                                      | sus 2010                                                                 |                                                                                   | 2013                                              |                                                                | 201                                       |
|----------------------------------------------------------------------------------------------------------------------------------------|------------------------------------------------------------------------------------------|--------------------------------------------------------------------------|-----------------------------------------------------------------------------------|---------------------------------------------------|----------------------------------------------------------------|-------------------------------------------|
| Population                                                                                                                             |                                                                                          | 52,631                                                                   |                                                                                   | 53,678                                            |                                                                | 56,22                                     |
| Households                                                                                                                             |                                                                                          | 19,171                                                                   |                                                                                   | 19,634                                            |                                                                | 20,7                                      |
| Families                                                                                                                               |                                                                                          | 13,545                                                                   |                                                                                   | 13,806                                            |                                                                | 14,4                                      |
| Average Household Size                                                                                                                 |                                                                                          | 2.55                                                                     |                                                                                   | 2.55                                              |                                                                | 2.                                        |
| Owner Occupied Housing Units                                                                                                           |                                                                                          | 14,026                                                                   |                                                                                   | 13,873                                            |                                                                | 14,8                                      |
| Renter Occupied Housing Units                                                                                                          |                                                                                          | 5,145                                                                    |                                                                                   | 5,762                                             |                                                                | 5,8                                       |
| Median Age                                                                                                                             |                                                                                          | 37.9                                                                     |                                                                                   | 38.3                                              |                                                                | 38                                        |
| Trends: 2013 - 2018 Annual Rate                                                                                                        |                                                                                          | Area                                                                     |                                                                                   | State                                             |                                                                | Nation                                    |
| Population                                                                                                                             |                                                                                          | 0.93%                                                                    |                                                                                   | 0.99%                                             |                                                                | 0.71                                      |
| Households                                                                                                                             |                                                                                          | 1.09%                                                                    |                                                                                   | 0.98%                                             |                                                                | 0.74                                      |
| Families                                                                                                                               |                                                                                          | 0.97%                                                                    |                                                                                   | 0.87%                                             |                                                                | 0.63                                      |
| Owner HHs                                                                                                                              |                                                                                          | 1.40%                                                                    |                                                                                   | 1.32%                                             |                                                                | 0.94                                      |
| Median Household Income                                                                                                                |                                                                                          | 3.70%                                                                    |                                                                                   | 3.47%                                             |                                                                | 3.03                                      |
|                                                                                                                                        |                                                                                          |                                                                          | 20                                                                                | 13                                                | 20                                                             | 18                                        |
| Households by Income                                                                                                                   |                                                                                          |                                                                          | Number                                                                            | Percent                                           | Number                                                         | Perce                                     |
| <\$15,000                                                                                                                              |                                                                                          |                                                                          | 2,937                                                                             | 15.0%                                             | 2,932                                                          | 14.1                                      |
| \$15,000 - \$24,999                                                                                                                    |                                                                                          |                                                                          | 2,422                                                                             | 12.3%                                             | 1,807                                                          | 8.7                                       |
| \$25,000 - \$34,999                                                                                                                    |                                                                                          |                                                                          | 2,558                                                                             | 13.0%                                             | 2,273                                                          | 11.0                                      |
| \$35,000 - \$49,999                                                                                                                    |                                                                                          |                                                                          | 3,186                                                                             | 16.2%                                             | 3,003                                                          | 14.5                                      |
| \$50,000 - \$74,999                                                                                                                    |                                                                                          |                                                                          | 4,314                                                                             | 22.0%                                             | 4,583                                                          | 22.1                                      |
| \$75,000 - \$99,999                                                                                                                    |                                                                                          |                                                                          | 2,350                                                                             | 12.0%                                             | 3,444                                                          | 16.6                                      |
| \$100,000 - \$149,999                                                                                                                  |                                                                                          |                                                                          | 1,344                                                                             | 6.8%                                              | 2,019                                                          | 9.7                                       |
| \$150,000 - \$199,999                                                                                                                  |                                                                                          |                                                                          | 273                                                                               | 1.4%                                              | 358                                                            | 1.7                                       |
| \$200,000+                                                                                                                             |                                                                                          |                                                                          | 250                                                                               | 1.3%                                              | 308                                                            | 1.                                        |
| Median Household Income                                                                                                                |                                                                                          |                                                                          | \$42,700                                                                          |                                                   | \$51,215                                                       |                                           |
| Average Household Income                                                                                                               |                                                                                          |                                                                          | \$54,154                                                                          |                                                   | \$62,191                                                       |                                           |
| Per Capita Income                                                                                                                      |                                                                                          |                                                                          | \$20,524                                                                          |                                                   | \$23,603                                                       |                                           |
|                                                                                                                                        | Census 20                                                                                | 10                                                                       | 20                                                                                | 13                                                | 20                                                             | 18                                        |
| Population by Age                                                                                                                      | Number                                                                                   | Percent                                                                  | Number                                                                            | Percent                                           | Number                                                         | Perc                                      |
| 0 - 4                                                                                                                                  | 3,267                                                                                    | 6.2%                                                                     | 3,233                                                                             | 6.0%                                              | 3,380                                                          | 6.0                                       |
| 5 - 9                                                                                                                                  | 3,200                                                                                    | 6.1%                                                                     | 3,265                                                                             | 6.1%                                              | 3,350                                                          | 6.0                                       |
| 10 - 14                                                                                                                                | 3,279                                                                                    | 6.2%                                                                     | 3,220                                                                             | 6.0%                                              | 3,377                                                          | 6.0                                       |
| 15 - 19                                                                                                                                | 3,395                                                                                    | 6.5%                                                                     | 3,202                                                                             | 6.0%                                              | 3,213                                                          | 5.7                                       |
| 20 - 24                                                                                                                                | 3,716                                                                                    | 7.1%                                                                     | 3,729                                                                             | 6.9%                                              | 3,446                                                          | 6.3                                       |
| 25 - 34                                                                                                                                | 7,502                                                                                    | 14.3%                                                                    | 7,929                                                                             | 14.8%                                             | 8,192                                                          | 14.6                                      |
| 35 - 44                                                                                                                                | 6,938                                                                                    | 13.2%                                                                    | 6,909                                                                             | 12.9%                                             | 7,408                                                          | 13.2                                      |
| 45 - 54                                                                                                                                | 8,064                                                                                    | 15.3%                                                                    | 7,659                                                                             | 14.3%                                             | 7,141                                                          | 12.                                       |
| 55 - 64                                                                                                                                | 6,405                                                                                    | 12.2%                                                                    | 6,935                                                                             | 12.9%                                             | 7,557                                                          | 13.4                                      |
| CE 74                                                                                                                                  | 4,289                                                                                    | 8.1%                                                                     | 4,699                                                                             | 8.8%                                              | 5,602                                                          | 10.0                                      |
| 65 - 74                                                                                                                                | 4,203                                                                                    | 0.170                                                                    |                                                                                   |                                                   | 2,762                                                          | 4.9                                       |
| 75 - 84                                                                                                                                | 2,003                                                                                    | 3.8%                                                                     | 2,247                                                                             | 4.2%                                              | 2,702                                                          |                                           |
|                                                                                                                                        |                                                                                          |                                                                          |                                                                                   | 4.2%<br>1.2%                                      | 798                                                            | 1.4                                       |
| 75 - 84                                                                                                                                | 2,003                                                                                    | 3.8%<br>1.1%                                                             | 2,247<br>650                                                                      |                                                   |                                                                |                                           |
| 75 - 84<br>85+                                                                                                                         | 2,003<br>573                                                                             | 3.8%<br>1.1%                                                             | 2,247<br>650                                                                      | 1.2%                                              | 798                                                            | 18                                        |
| 75 - 84<br>85+                                                                                                                         | 2,003<br>573<br><b>Census 20</b>                                                         | 3.8%<br>1.1%                                                             | 2,247<br>650<br><b>20</b>                                                         | 1.2%<br>9 <b>13</b>                               | 798<br><b>20</b>                                               | 1.4<br>1 <b>8</b><br>Perce<br>78.0        |
| 75 - 84<br>85+<br>Race and Ethnicity                                                                                                   | 2,003<br>573<br><b>Census 20</b><br>Number                                               | 3.8%<br>1.1%<br><b>10</b><br>Percent                                     | 2,247<br>650<br><b>20</b><br>Number                                               | 1.2%<br>113<br>Percent                            | 798<br><b>20</b><br>Number                                     | 18<br>Perce                               |
| 75 - 84<br>85+<br>Race and Ethnicity<br>White Alone                                                                                    | 2,003<br>573<br><b>Census 20</b><br>Number<br>44,196                                     | 3.8%<br>1.1%<br>910<br>Percent<br>84.0%                                  | 2,247<br>650<br><b>20</b><br>Number<br>43,830                                     | 1.2%<br>9 <b>13</b><br>Percent<br>81.7%           | 798<br><b>20</b><br>Number<br>43,866                           | 1 <b>8</b><br>Perce<br>78.0               |
| 75 - 84<br>85+<br>Race and Ethnicity<br>White Alone<br>Black Alone                                                                     | 2,003<br>573<br><b>Census 20</b><br>Number<br>44,196<br>5,021                            | 3.8%<br>1.1%<br>910<br>Percent<br>84.0%<br>9.5%                          | 2,247<br>650<br><b>20</b><br>Number<br>43,830<br>6,177                            | 1.2%<br>Percent<br>81.7%<br>11.5%                 | 798<br><b>20</b><br>Number<br>43,866<br>8,147<br>586           | Perco<br>78.0<br>14.5                     |
| 75 - 84<br>85+<br>Race and Ethnicity<br>White Alone<br>Black Alone<br>American Indian Alone                                            | 2,003<br>573<br><b>Census 20</b><br>Number<br>44,196<br>5,021<br>503                     | 3.8%<br>1.1%<br>110<br>Percent<br>84.0%<br>9.5%<br>1.0%                  | 2,247<br>650<br><b>20</b><br>Number<br>43,830<br>6,177<br>534                     | 1.2%<br>Percent<br>81.7%<br>11.5%<br>1.0%         | 798<br><b>20</b><br>Number<br>43,866<br>8,147                  | Perco<br>78.0<br>14.5                     |
| 75 - 84 85+  Race and Ethnicity White Alone Black Alone American Indian Alone Asian Alone Pacific Islander Alone                       | 2,003<br>573<br><b>Census 20</b><br>Number<br>44,196<br>5,021<br>503<br>794<br>84        | 3.8%<br>1.1%<br>Percent<br>84.0%<br>9.5%<br>1.0%<br>1.5%<br>0.2%         | 2,247<br>650<br><b>20</b><br>Number<br>43,830<br>6,177<br>534<br>914<br>92        | 1.2% Percent 81.7% 11.5% 1.0% 1.7% 0.2%           | 798<br>Number<br>43,866<br>8,147<br>586<br>1,132<br>114        | Perco<br>78.0<br>14.5<br>1.0<br>2.0       |
| 75 - 84<br>85+<br>Race and Ethnicity<br>White Alone<br>Black Alone<br>American Indian Alone<br>Asian Alone                             | 2,003<br>573<br><b>Census 20</b><br>Number<br>44,196<br>5,021<br>503<br>794              | 3.8%<br>1.1%<br>110<br>Percent<br>84.0%<br>9.5%<br>1.0%<br>1.5%          | 2,247<br>650<br><b>20</b><br>Number<br>43,830<br>6,177<br>534<br>914              | 1.2%<br>Percent<br>81.7%<br>11.5%<br>1.0%<br>1.7% | 798<br><b>20</b><br>Number<br>43,866<br>8,147<br>586<br>1,132  | Perc<br>78.0<br>14.0<br>1.0<br>2.0<br>1.0 |
| 75 - 84 85+  Race and Ethnicity White Alone Black Alone American Indian Alone Asian Alone Pacific Islander Alone Some Other Race Alone | 2,003<br>573<br><b>Census 20</b><br>Number<br>44,196<br>5,021<br>503<br>794<br>84<br>431 | 3.8%<br>1.1%<br>Percent<br>84.0%<br>9.5%<br>1.0%<br>1.5%<br>0.2%<br>0.8% | 2,247<br>650<br><b>20</b><br>Number<br>43,830<br>6,177<br>534<br>914<br>92<br>485 | 1.2% Percent 81.7% 11.5% 1.0% 1.7% 0.2% 0.9%      | 798<br>Number<br>43,866<br>8,147<br>586<br>1,132<br>114<br>581 | Perco<br>78.0<br>14.5<br>1.0              |