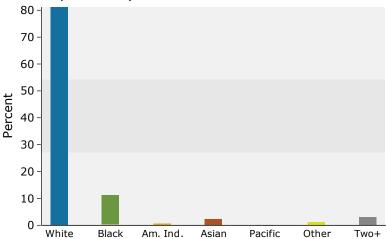

## 2013 Population by Race

2013 Percent Hispanic Origin: 4.2%

I 10, Milton, Florida, 32583 Ring: 20 miles radius

Latitude: 30.62152 Longitude: -86.95177

| Summary                                    | Cer         | sus 2010 |          | 2013    |          | 2          |
|--------------------------------------------|-------------|----------|----------|---------|----------|------------|
| Population                                 |             | 250,536  |          | 256,784 |          | 270        |
| Households                                 |             | 98,139   |          | 100,784 |          | 106        |
| Families                                   |             | 65,747   |          | 67,288  |          | 70         |
| Average Household Size                     |             | 2.45     |          | 2.45    |          |            |
| Owner Occupied Housing Units               |             | 68,665   |          | 67,976  |          | 73         |
| Renter Occupied Housing Units              |             | 29,474   |          | 32,808  |          | 33         |
| Median Age                                 |             | 38.2     |          | 38.8    |          |            |
| Trends: 2013 - 2018 Annual Rate            |             | Area     |          | State   |          | Nati       |
| Population                                 |             | 1.03%    |          | 0.99%   |          | 0.         |
| Households                                 |             | 1.11%    |          | 0.98%   |          | 0.         |
| Families                                   |             | 1.03%    |          | 0.87%   |          | 0.         |
| Owner HHs                                  |             | 1.47%    |          | 1.32%   |          | 0.         |
| Median Household Income                    |             | 3.13%    |          | 3.47%   |          | 3.         |
|                                            |             | 0.2070   | 20       | 013     | 20       | 018        |
| Households by Income                       |             |          | Number   | Percent | Number   | Pei        |
| <\$15,000                                  |             |          | 13,385   | 13.3%   | 12,832   | 12         |
| \$15,000 - \$24,999                        |             |          | 11,091   | 11.0%   | 8,018    | 7          |
| \$25,000 - \$24,999<br>\$25,000 - \$34,999 |             |          | 10,875   | 10.8%   | 9,586    | 9          |
| \$35,000 - \$34,999<br>\$35,000 - \$49,999 |             |          | 16,186   | 16.1%   | 15,160   | 14         |
| \$55,000 - \$49,999<br>\$50,000 - \$74,999 |             |          | 20,905   | 20.7%   | 21,450   | 20         |
| \$75,000 - \$74,999<br>\$75,000 - \$99,999 |             |          |          | 13.2%   |          | 17         |
|                                            |             |          | 13,273   |         | 18,650   |            |
| \$100,000 - \$149,999                      |             |          | 9,706    | 9.6%    | 13,964   | 13         |
| \$150,000 - \$199,999                      |             |          | 2,997    | 3.0%    | 4,044    | 3          |
| \$200,000+                                 |             |          | 2,367    | 2.3%    | 2,782    | 2          |
| Median Household Income                    |             |          | \$48,579 |         | \$56,674 |            |
| Average Household Income                   |             |          | \$63,395 |         | \$73,322 |            |
| Per Capita Income                          |             |          | \$25,322 |         | \$29,308 |            |
|                                            | Census 20   | 10       | 20       | 13      | 20       | 018        |
| Population by Age                          | Number      | Percent  | Number   | Percent | Number   | Pei        |
| 0 - 4                                      | 15,034      | 6.0%     | 14,849   | 5.8%    | 15,586   | į          |
| 5 - 9                                      | 14,852      | 5.9%     | 15,171   | 5.9%    | 15,563   | į          |
| 10 - 14                                    | 15,556      | 6.2%     | 15,336   | 6.0%    | 16,079   | į          |
| 15 - 19                                    | 18,018      | 7.2%     | 17,040   | 6.6%    | 16,847   | (          |
| 20 - 24                                    | 19,819      | 7.9%     | 19,212   | 7.5%    | 17,501   | 6          |
| 25 - 34                                    | 32,296      | 12.9%    | 35,540   | 13.8%   | 37,830   | 14         |
| 35 - 44                                    | 31,375      | 12.5%    | 30,843   | 12.0%   | 33,240   | 12         |
| 45 - 54                                    | 38,340      | 15.3%    | 36,953   | 14.4%   | 34,296   | 12         |
| 55 - 64                                    | 30,750      | 12.3%    | 33,679   | 13.1%   | 37,536   | 13         |
| 65 - 74                                    | 19,562      | 7.8%     | 21,988   | 8.6%    | 26,885   | g          |
| 75 - 84                                    | 10,991      | 4.4%     | 11,737   | 4.6%    | 13,800   |            |
| 85+                                        | 3,945       | 1.6%     | 4,435    | 1.7%    | 5,113    | 1          |
| 031                                        | Census 2010 |          | 2013     |         | 2018     |            |
| Race and Ethnicity                         | Number      | Percent  | Number   | Percent | Number   | Per        |
| White Alone                                | 205,957     | 82.2%    | 208,450  | 81.2%   | 214,394  | 79         |
| Black Alone                                | 26,312      | 10.5%    | 28,535   | 11.1%   | 32,885   | 12         |
| American Indian Alone                      | 1,919       | 0.8%     | 2,060    | 0.8%    | 2,305    | (          |
| Asian Alone                                | 5,713       | 2.3%     | 6,323    | 2.5%    | 7,505    | 2          |
| Pacific Islander Alone                     | 319         | 0.1%     | 360      | 0.1%    | 443      | (          |
|                                            |             |          |          |         |          |            |
| Some Other Race Alone                      | 2,744       | 1.1%     | 3,116    | 1.2%    | 3,837    | -          |
| Two or More Races                          | 7,572       | 3.0%     | 7,940    | 3.1%    | 8,906    | 3          |
| Hispanic Origin (Any Race)                 | 11,383      | 4.5%     | 13,141   | 5.1%    | 16,721   | $\epsilon$ |

I 10, Milton, Florida, 32583 Ring: 10 miles radius

Latitude: 30.62152 Longitude: -86.95177

| Summary                                                                                                                                | Cer                                                                                      | sus 2010                                                                 |                                                                                   | 2013                                              |                                                                | 201                                       |
|----------------------------------------------------------------------------------------------------------------------------------------|------------------------------------------------------------------------------------------|--------------------------------------------------------------------------|-----------------------------------------------------------------------------------|---------------------------------------------------|----------------------------------------------------------------|-------------------------------------------|
| Population                                                                                                                             |                                                                                          | 52,631                                                                   |                                                                                   | 53,678                                            |                                                                | 56,22                                     |
| Households                                                                                                                             |                                                                                          | 19,171                                                                   |                                                                                   | 19,634                                            |                                                                | 20,7                                      |
| Families                                                                                                                               |                                                                                          | 13,545                                                                   |                                                                                   | 13,806                                            |                                                                | 14,4                                      |
| Average Household Size                                                                                                                 |                                                                                          | 2.55                                                                     |                                                                                   | 2.55                                              |                                                                | 2.                                        |
| Owner Occupied Housing Units                                                                                                           |                                                                                          | 14,026                                                                   |                                                                                   | 13,873                                            |                                                                | 14,8                                      |
| Renter Occupied Housing Units                                                                                                          |                                                                                          | 5,145                                                                    |                                                                                   | 5,762                                             |                                                                | 5,8                                       |
| Median Age                                                                                                                             |                                                                                          | 37.9                                                                     |                                                                                   | 38.3                                              |                                                                | 38                                        |
| Trends: 2013 - 2018 Annual Rate                                                                                                        |                                                                                          | Area                                                                     |                                                                                   | State                                             |                                                                | Nation                                    |
| Population                                                                                                                             |                                                                                          | 0.93%                                                                    |                                                                                   | 0.99%                                             |                                                                | 0.71                                      |
| Households                                                                                                                             |                                                                                          | 1.09%                                                                    |                                                                                   | 0.98%                                             |                                                                | 0.74                                      |
| Families                                                                                                                               |                                                                                          | 0.97%                                                                    |                                                                                   | 0.87%                                             |                                                                | 0.63                                      |
| Owner HHs                                                                                                                              |                                                                                          | 1.40%                                                                    |                                                                                   | 1.32%                                             |                                                                | 0.94                                      |
| Median Household Income                                                                                                                |                                                                                          | 3.70%                                                                    |                                                                                   | 3.47%                                             |                                                                | 3.03                                      |
|                                                                                                                                        |                                                                                          |                                                                          | 20                                                                                | 13                                                | 20                                                             | 18                                        |
| Households by Income                                                                                                                   |                                                                                          |                                                                          | Number                                                                            | Percent                                           | Number                                                         | Perce                                     |
| <\$15,000                                                                                                                              |                                                                                          |                                                                          | 2,937                                                                             | 15.0%                                             | 2,932                                                          | 14.1                                      |
| \$15,000 - \$24,999                                                                                                                    |                                                                                          |                                                                          | 2,422                                                                             | 12.3%                                             | 1,807                                                          | 8.7                                       |
| \$25,000 - \$34,999                                                                                                                    |                                                                                          |                                                                          | 2,558                                                                             | 13.0%                                             | 2,273                                                          | 11.0                                      |
| \$35,000 - \$49,999                                                                                                                    |                                                                                          |                                                                          | 3,186                                                                             | 16.2%                                             | 3,003                                                          | 14.5                                      |
| \$50,000 - \$74,999                                                                                                                    |                                                                                          |                                                                          | 4,314                                                                             | 22.0%                                             | 4,583                                                          | 22.1                                      |
| \$75,000 - \$99,999                                                                                                                    |                                                                                          |                                                                          | 2,350                                                                             | 12.0%                                             | 3,444                                                          | 16.6                                      |
| \$100,000 - \$149,999                                                                                                                  |                                                                                          |                                                                          | 1,344                                                                             | 6.8%                                              | 2,019                                                          | 9.7                                       |
| \$150,000 - \$199,999                                                                                                                  |                                                                                          |                                                                          | 273                                                                               | 1.4%                                              | 358                                                            | 1.7                                       |
| \$200,000+                                                                                                                             |                                                                                          |                                                                          | 250                                                                               | 1.3%                                              | 308                                                            | 1.                                        |
| Median Household Income                                                                                                                |                                                                                          |                                                                          | \$42,700                                                                          |                                                   | \$51,215                                                       |                                           |
| Average Household Income                                                                                                               |                                                                                          |                                                                          | \$54,154                                                                          |                                                   | \$62,191                                                       |                                           |
| Per Capita Income                                                                                                                      |                                                                                          |                                                                          | \$20,524                                                                          |                                                   | \$23,603                                                       |                                           |
|                                                                                                                                        | Census 20                                                                                | 10                                                                       | 20                                                                                | 13                                                | 20                                                             | 18                                        |
| Population by Age                                                                                                                      | Number                                                                                   | Percent                                                                  | Number                                                                            | Percent                                           | Number                                                         | Perc                                      |
| 0 - 4                                                                                                                                  | 3,267                                                                                    | 6.2%                                                                     | 3,233                                                                             | 6.0%                                              | 3,380                                                          | 6.0                                       |
| 5 - 9                                                                                                                                  | 3,200                                                                                    | 6.1%                                                                     | 3,265                                                                             | 6.1%                                              | 3,350                                                          | 6.0                                       |
| 10 - 14                                                                                                                                | 3,279                                                                                    | 6.2%                                                                     | 3,220                                                                             | 6.0%                                              | 3,377                                                          | 6.0                                       |
| 15 - 19                                                                                                                                | 3,395                                                                                    | 6.5%                                                                     | 3,202                                                                             | 6.0%                                              | 3,213                                                          | 5.7                                       |
| 20 - 24                                                                                                                                | 3,716                                                                                    | 7.1%                                                                     | 3,729                                                                             | 6.9%                                              | 3,446                                                          | 6.3                                       |
| 25 - 34                                                                                                                                | 7,502                                                                                    | 14.3%                                                                    | 7,929                                                                             | 14.8%                                             | 8,192                                                          | 14.6                                      |
| 35 - 44                                                                                                                                | 6,938                                                                                    | 13.2%                                                                    | 6,909                                                                             | 12.9%                                             | 7,408                                                          | 13.2                                      |
| 45 - 54                                                                                                                                | 8,064                                                                                    | 15.3%                                                                    | 7,659                                                                             | 14.3%                                             | 7,141                                                          | 12.                                       |
| 55 - 64                                                                                                                                | 6,405                                                                                    | 12.2%                                                                    | 6,935                                                                             | 12.9%                                             | 7,557                                                          | 13.4                                      |
| CE 74                                                                                                                                  | 4,289                                                                                    | 8.1%                                                                     | 4,699                                                                             | 8.8%                                              | 5,602                                                          | 10.0                                      |
| 65 - 74                                                                                                                                | 4,203                                                                                    | 0.170                                                                    |                                                                                   |                                                   | 2,762                                                          | 4.9                                       |
| 75 - 84                                                                                                                                | 2,003                                                                                    | 3.8%                                                                     | 2,247                                                                             | 4.2%                                              | 2,702                                                          |                                           |
|                                                                                                                                        |                                                                                          |                                                                          |                                                                                   | 4.2%<br>1.2%                                      | 798                                                            | 1.4                                       |
| 75 - 84                                                                                                                                | 2,003                                                                                    | 3.8%<br>1.1%                                                             | 2,247<br>650                                                                      |                                                   |                                                                |                                           |
| 75 - 84<br>85+                                                                                                                         | 2,003<br>573                                                                             | 3.8%<br>1.1%                                                             | 2,247<br>650                                                                      | 1.2%                                              | 798                                                            | 18                                        |
| 75 - 84<br>85+                                                                                                                         | 2,003<br>573<br><b>Census 20</b>                                                         | 3.8%<br>1.1%                                                             | 2,247<br>650<br><b>20</b>                                                         | 1.2%<br>9 <b>13</b>                               | 798<br><b>20</b>                                               | 1.4<br>1 <b>8</b><br>Perce<br>78.0        |
| 75 - 84<br>85+<br>Race and Ethnicity                                                                                                   | 2,003<br>573<br><b>Census 20</b><br>Number                                               | 3.8%<br>1.1%<br><b>10</b><br>Percent                                     | 2,247<br>650<br><b>20</b><br>Number                                               | 1.2%<br>113<br>Percent                            | 798<br><b>20</b><br>Number                                     | 18<br>Perce                               |
| 75 - 84<br>85+<br>Race and Ethnicity<br>White Alone                                                                                    | 2,003<br>573<br><b>Census 20</b><br>Number<br>44,196                                     | 3.8%<br>1.1%<br>910<br>Percent<br>84.0%                                  | 2,247<br>650<br><b>20</b><br>Number<br>43,830                                     | 1.2%<br>9 <b>13</b><br>Percent<br>81.7%           | 798<br><b>20</b><br>Number<br>43,866                           | 1 <b>8</b><br>Perce<br>78.0               |
| 75 - 84<br>85+<br>Race and Ethnicity<br>White Alone<br>Black Alone                                                                     | 2,003<br>573<br><b>Census 20</b><br>Number<br>44,196<br>5,021                            | 3.8%<br>1.1%<br>910<br>Percent<br>84.0%<br>9.5%                          | 2,247<br>650<br><b>20</b><br>Number<br>43,830<br>6,177                            | 1.2%<br>Percent<br>81.7%<br>11.5%                 | 798<br><b>20</b><br>Number<br>43,866<br>8,147<br>586           | Perco<br>78.0<br>14.5                     |
| 75 - 84<br>85+<br>Race and Ethnicity<br>White Alone<br>Black Alone<br>American Indian Alone                                            | 2,003<br>573<br><b>Census 20</b><br>Number<br>44,196<br>5,021<br>503                     | 3.8%<br>1.1%<br>110<br>Percent<br>84.0%<br>9.5%<br>1.0%                  | 2,247<br>650<br><b>20</b><br>Number<br>43,830<br>6,177<br>534                     | 1.2%<br>Percent<br>81.7%<br>11.5%<br>1.0%         | 798<br><b>20</b><br>Number<br>43,866<br>8,147                  | Perco<br>78.0<br>14.5                     |
| 75 - 84 85+  Race and Ethnicity White Alone Black Alone American Indian Alone Asian Alone Pacific Islander Alone                       | 2,003<br>573<br><b>Census 20</b><br>Number<br>44,196<br>5,021<br>503<br>794<br>84        | 3.8%<br>1.1%<br>Percent<br>84.0%<br>9.5%<br>1.0%<br>1.5%<br>0.2%         | 2,247<br>650<br><b>20</b><br>Number<br>43,830<br>6,177<br>534<br>914<br>92        | 1.2% Percent 81.7% 11.5% 1.0% 1.7% 0.2%           | 798<br>Number<br>43,866<br>8,147<br>586<br>1,132<br>114        | Perco<br>78.0<br>14.5<br>1.0<br>2.0       |
| 75 - 84<br>85+<br>Race and Ethnicity<br>White Alone<br>Black Alone<br>American Indian Alone<br>Asian Alone                             | 2,003<br>573<br><b>Census 20</b><br>Number<br>44,196<br>5,021<br>503<br>794              | 3.8%<br>1.1%<br>110<br>Percent<br>84.0%<br>9.5%<br>1.0%<br>1.5%          | 2,247<br>650<br><b>20</b><br>Number<br>43,830<br>6,177<br>534<br>914              | 1.2%<br>Percent<br>81.7%<br>11.5%<br>1.0%<br>1.7% | 798<br><b>20</b><br>Number<br>43,866<br>8,147<br>586<br>1,132  | Perc<br>78.0<br>14.0<br>1.0<br>2.0<br>1.0 |
| 75 - 84 85+  Race and Ethnicity White Alone Black Alone American Indian Alone Asian Alone Pacific Islander Alone Some Other Race Alone | 2,003<br>573<br><b>Census 20</b><br>Number<br>44,196<br>5,021<br>503<br>794<br>84<br>431 | 3.8%<br>1.1%<br>Percent<br>84.0%<br>9.5%<br>1.0%<br>1.5%<br>0.2%<br>0.8% | 2,247<br>650<br><b>20</b><br>Number<br>43,830<br>6,177<br>534<br>914<br>92<br>485 | 1.2% Percent 81.7% 11.5% 1.0% 1.7% 0.2% 0.9%      | 798<br>Number<br>43,866<br>8,147<br>586<br>1,132<br>114<br>581 | Perco<br>78.0<br>14.5<br>1.0              |