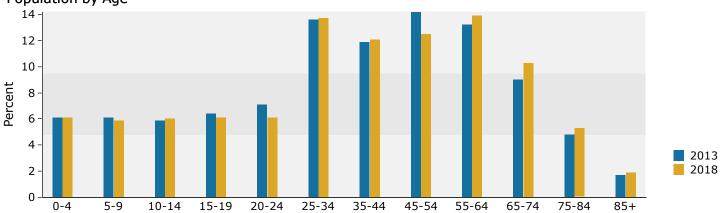

17,182      | 2.2%     | 18,531   | 2.3%    | 21,465   | 2    |
| Pacific Islander Alone                     | 1,106       | 0.1%     | 1,197    | 0.1%    |          | (    |
|                                            |             |          |          |         | 1,412    |      |
| Some Other Race Alone                      | 12,560      | 1.6%     | 14,612   | 1.8%    | 18,926   | 2    |
| Two or More Races                          | 23,901      | 3.0%     | 25,055   | 3.1%    | 28,233   | 3    |
| Hispanic Origin (Any Race)                 | 40,861      | 5.2%     | 47,665   | 5.9%    | 62,077   | 7    |

May 07, 2014

©2013 Esri Page 5 of 6



I 10, Milton, Florida, 32583 Ring: 50 miles radius

Latitude: 30.62152 Longitude: -86.95177

### Trends 2013-2018



### Population by Age



### 2013 Household Income



## 2013 Population by Race



2013 Percent Hispanic Origin: 5.9%