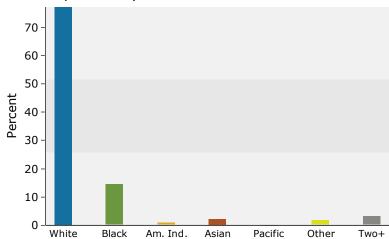

## 2013 Population by Race

2013 Percent Hispanic Origin: 4.2%

I 10, Milton, Florida, 32583 Ring: 20 miles radius

Latitude: 30.62152 Longitude: -86.95177

| Summary                                    | Cer         | sus 2010 |          | 2013    |          | 2          |
|--------------------------------------------|-------------|----------|----------|---------|----------|------------|
| Population                                 |             | 250,536  |          | 256,784 |          | 270        |
| Households                                 |             | 98,139   |          | 100,784 |          | 106        |
| Families                                   |             | 65,747   |          | 67,288  |          | 70         |
| Average Household Size                     |             | 2.45     |          | 2.45    |          |            |
| Owner Occupied Housing Units               |             | 68,665   |          | 67,976  |          | 73         |
| Renter Occupied Housing Units              |             | 29,474   |          | 32,808  |          | 33         |
| Median Age                                 |             | 38.2     |          | 38.8    |          |            |
| Trends: 2013 - 2018 Annual Rate            |             | Area     |          | State   |          | Nati       |
| Population                                 |             | 1.03%    |          | 0.99%   |          | 0.         |
| Households                                 |             | 1.11%    |          | 0.98%   |          | 0.         |
| Families                                   |             | 1.03%    |          | 0.87%   |          | 0.         |
| Owner HHs                                  |             | 1.47%    |          | 1.32%   |          | 0.         |
| Median Household Income                    |             | 3.13%    |          | 3.47%   |          | 3.         |
|                                            |             | 0.2070   | 20       | 013     | 20       | 018        |
| Households by Income                       |             |          | Number   | Percent | Number   | Pei        |
| <\$15,000                                  |             |          | 13,385   | 13.3%   | 12,832   | 12         |
| \$15,000 - \$24,999                        |             |          | 11,091   | 11.0%   | 8,018    | 7          |
| \$25,000 - \$24,999<br>\$25,000 - \$34,999 |             |          | 10,875   | 10.8%   | 9,586    | 9          |
| \$35,000 - \$34,999<br>\$35,000 - \$49,999 |             |          | 16,186   | 16.1%   | 15,160   | 14         |
| \$55,000 - \$49,999<br>\$50,000 - \$74,999 |             |          | 20,905   | 20.7%   | 21,450   | 20         |
| \$75,000 - \$74,999<br>\$75,000 - \$99,999 |             |          |          | 13.2%   |          | 17         |
|                                            |             |          | 13,273   |         | 18,650   |            |
| \$100,000 - \$149,999                      |             |          | 9,706    | 9.6%    | 13,964   | 13         |
| \$150,000 - \$199,999                      |             |          | 2,997    | 3.0%    | 4,044    | 3          |
| \$200,000+                                 |             |          | 2,367    | 2.3%    | 2,782    | 2          |
| Median Household Income                    |             |          | \$48,579 |         | \$56,674 |            |
| Average Household Income                   |             |          | \$63,395 |         | \$73,322 |            |
| Per Capita Income                          |             |          | \$25,322 |         | \$29,308 |            |
|                                            | Census 20   | 10       | 20       | 13      | 20       | 018        |
| Population by Age                          | Number      | Percent  | Number   | Percent | Number   | Pei        |
| 0 - 4                                      | 15,034      | 6.0%     | 14,849   | 5.8%    | 15,586   | į          |
| 5 - 9                                      | 14,852      | 5.9%     | 15,171   | 5.9%    | 15,563   | į          |
| 10 - 14                                    | 15,556      | 6.2%     | 15,336   | 6.0%    | 16,079   | į          |
| 15 - 19                                    | 18,018      | 7.2%     | 17,040   | 6.6%    | 16,847   | (          |
| 20 - 24                                    | 19,819      | 7.9%     | 19,212   | 7.5%    | 17,501   | 6          |
| 25 - 34                                    | 32,296      | 12.9%    | 35,540   | 13.8%   | 37,830   | 14         |
| 35 - 44                                    | 31,375      | 12.5%    | 30,843   | 12.0%   | 33,240   | 12         |
| 45 - 54                                    | 38,340      | 15.3%    | 36,953   | 14.4%   | 34,296   | 12         |
| 55 - 64                                    | 30,750      | 12.3%    | 33,679   | 13.1%   | 37,536   | 13         |
| 65 - 74                                    | 19,562      | 7.8%     | 21,988   | 8.6%    | 26,885   | g          |
| 75 - 84                                    | 10,991      | 4.4%     | 11,737   | 4.6%    | 13,800   |            |
| 85+                                        | 3,945       | 1.6%     | 4,435    | 1.7%    | 5,113    | 1          |
| 031                                        | Census 2010 |          | 2013     |         | 2018     |            |
| Race and Ethnicity                         | Number      | Percent  | Number   | Percent | Number   | Per        |
| White Alone                                | 205,957     | 82.2%    | 208,450  | 81.2%   | 214,394  | 79         |
| Black Alone                                | 26,312      | 10.5%    | 28,535   | 11.1%   | 32,885   | 12         |
| American Indian Alone                      | 1,919       | 0.8%     | 2,060    | 0.8%    | 2,305    | (          |
| Asian Alone                                | 5,713       | 2.3%     | 6,323    | 2.5%    | 7,505    | 2          |
| Pacific Islander Alone                     | 319         | 0.1%     | 360      | 0.1%    | 443      | (          |
|                                            |             |          |          |         |          |            |
| Some Other Race Alone                      | 2,744       | 1.1%     | 3,116    | 1.2%    | 3,837    | -          |
| Two or More Races                          | 7,572       | 3.0%     | 7,940    | 3.1%    | 8,906    | 3          |
| Hispanic Origin (Any Race)                 | 11,383      | 4.5%     | 13,141   | 5.1%    | 16,721   | $\epsilon$ |