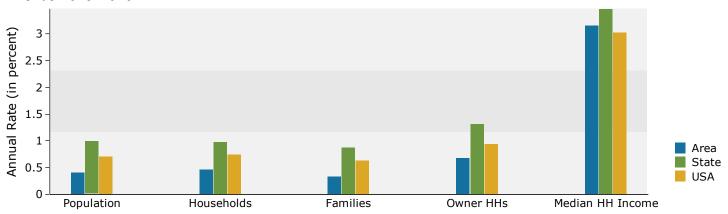

%    | 7,351               |      |
| Pacific Islander Alone          | 368       | 0.1%     | 427               | 0.1%    | 521                 | (    |
| Some Other Race Alone           | 8,771     | 1.7%     | 10,024            | 1.9%    | 12,298              |      |
| Two or More Races               | 11,419    | 2.2%     | 12,311            | 2.3%    | 14,200              |      |
| Hispanic Origin (Any Race)      | 24,007    | 4.5%     | 27,659            | 5.2%    | 34,017              |      |
| mapanic origin (Any Nace)       | ۷4,007    | 7.570    | کرت <b>ر</b> ر کے | J. Z 70 | J <del>4</del> ,U1/ | ,    |

May 07, 2014

©2013 Esri Page 5 of 6



3936 Distribution Dr, Marianna, Florida, 32448 Ring: 50 miles radius

Latitude: 30.7501 Longitude: -85.27365

#### Trends 2013-2018



#### Population by Age



#### 2013 Household Income



#### 2013 Population by Race



2013 Percent Hispanic Origin: 5.2%