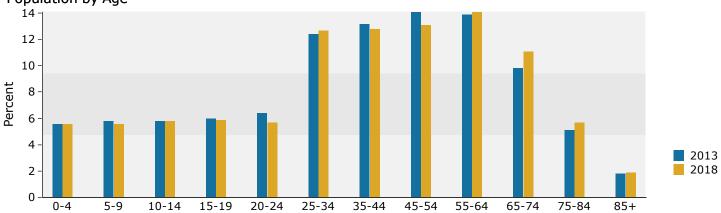

| 0.9%    | 554      |     |
| Asian Alone                     | 331       | 0.5%      | 458      | 0.7%    | 537      |     |
| Pacific Islander Alone          | 60        | 0.1%      | 72       | 0.1%    | 77       |     |
| Some Other Race Alone           | 601       | 1.0%      | 666      | 1.1%    | 686      |     |
| Two or More Races               | 1,212     | 2.0%      | 1,282    | 2.1%    | 1,357    |     |
| Highania Origin (Ann. Bank)     | 2 224     | 2.00/     | 2.500    | 4.30/   | 2.604    |     |
| Hispanic Origin (Any Race)      | 2,321     | 3.8%      | 2,596    | 4.2%    | 2,694    |     |

May 07, 2014

©2013 Esri Page 3 of 6



3936 Distribution Dr, Marianna, Florida, 32448 Ring: 20 miles radius

Latitude: 30.7501 Longitude: -85.27365





### Population by Age



#### 2013 Household Income



### 2013 Population by Race



2013 Percent Hispanic Origin: 4.2%

Source: U.S. Census Bureau, Census 2010 Summary File 1. Esri forecasts for 2013 and 2018.

©2013 Esri Page 4 of 6



3936 Distribution Dr, Marianna, Florida, 32448 Ring: 50 miles radius

Latitude: 30.7501 Longitude: -85.27365

| Summary                         | Cer       | sus 2010 |                   | 2013    |                     | 2    |
|---------------------------------|-----------|----------|-------------------|---------|---------------------|------|
| Population                      |           | 530,448  |                   | 536,989 |                     | 548  |
| Households                      |           | 201,794  |                   | 204,216 |                     | 209  |
|