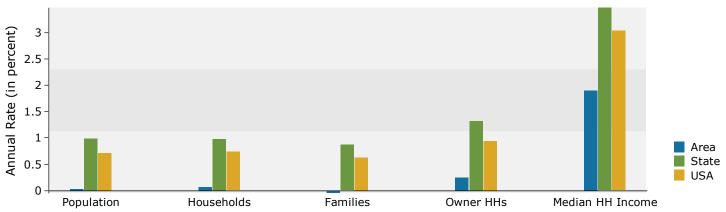

| 0.9%      | 548      | 0.9%    | 554      |     |
| Asian Alone                     | 331       | 0.5%      | 458      | 0.7%    | 537      |     |
| Pacific Islander Alone          | 60        | 0.1%      | 72       | 0.1%    | 77       |     |
| Some Other Race Alone           | 601       | 1.0%      | 666      | 1.1%    | 686      |     |
| Two or More Races               | 1,212     | 2.0%      | 1,282    | 2.1%    | 1,357    |     |
| Highania Origin (Ann. Bank)     | 2 224     | 2.00/     | 2.500    | 4.30/   | 2.604    |     |
| Hispanic Origin (Any Race)      | 2,321     | 3.8%      | 2,596    | 4.2%    | 2,694    |     |

May 07, 2014

©2013 Esri Page 3 of 6



3936 Distribution Dr, Marianna, Florida, 32448 Ring: 20 miles radius

Latitude: 30.7501 Longitude: -85.27365





### Population by Age



#### 2013 Household Income



### 2013 Population by Race



2013 Percent Hispanic Origin: 4.2%

Source: U.S. Census Bureau, Census 2010 Summary File 1. Esri forecasts for 2013 and 2018.

©2013 Esri Page 4 of 6



3936 Distribution Dr, Marianna, Florida, 32448 Ring: 50 miles radius

Latitude: 30.7501 Longitude: -85.27365

| Summary                         | Cer       | sus 2010 |                   | 2013    |                     | 2    |
|---------------------------------|-----------|----------|-------------------|---------|---------------------|------|
| Population                      |           | 530,448  |                   | 536,989 |                     | 548  |
| Households                      |           | 201,794  |                   | 204,216 |