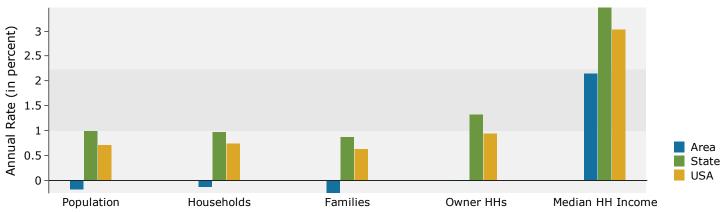

| 40        | 0.2%      | 49           | 0.2%          | 49                     |     |
| Some Other Race Alone                        | 250       | 1.1%      | 273          | 1.2%          | 270                    |     |
| Two or More Races                            | 487       | 2.2%      | 492          | 2.2%          | 489                    |     |
|                                              | ,         |           | .,_          |               | .03                    |     |
|                                              | 892       | 4.0%      | 996          | 4.4%          | 987                    |     |

May 07, 2014

©2013 Esri Page 1 of 6



3936 Distribution Dr, Marianna, Florida, 32448 Ring: 10 miles radius

Latitude: 30.7501 Longitude: -85.27365





### Population by Age



#### 2013 Household Income



### 2013 Population by Race



2013 Percent Hispanic Origin: 4.4%



3936 Distribution Dr, Marianna, Florida, 32448 Ring: 20 miles radius

Latitude: 30.7501 Longitude: -85.27365

| Summary                         | Cer       | nsus 2010 |          | 2013    |          |     |
|---------------------------------|-----------|-----------|----------|---------|----------|-----|
| Population                      |           | 61,153    |          | 61,730  |          | 6   |
| Households                      |           | 22,617    |          | 22,810  |          | 2   |
| Families                        |           | 15,329    |          | 15,389  |          | 1   |
| Average Household Size          |           | 2.45      |          | 2.4