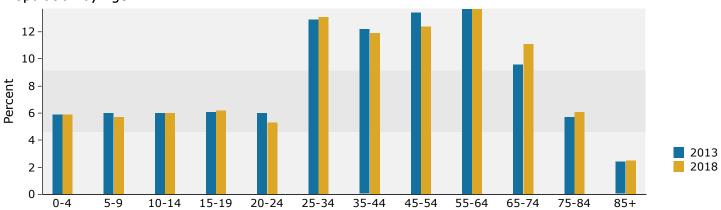

| 0.2%      | 49           | 0.2%          | 49                     |     |
| Some Other Race Alone                        | 250       | 1.1%      | 273          | 1.2%          | 270                    |     |
| Two or More Races                            | 487       | 2.2%      | 492          | 2.2%          | 489                    |     |
|                                              | ,         |           | .,_          |               | .03                    |     |
|                                              | 892       | 4.0%      | 996          | 4.4%          | 987                    |     |

May 07, 2014

©2013 Esri Page 1 of 6



3936 Distribution Dr, Marianna, Florida, 32448 Ring: 10 miles radius

Latitude: 30.7501 Longitude: -85.27365





### Population by Age



#### 2013 Household Income



### 2013 Population by Race



2013 Percent Hispanic Origin: 4.4%



3936 Distribution Dr, Marianna, Florida, 32448 Ring: 20 miles radius

Latitude: 30.7501 Longitude: -85.27365

| Summary                         | Cer       | nsus 2010 |          | 2013    |          |     |
|---------------------------------|-----------|-----------|----------|---------|----------|-----|
| Population                      |           | 61,153    |          | 61,730  |          | 6   |
| Households                      |           | 22,617    |          | 22,810  |          | 2   |
| Families                        |           | 15,329    |          | 15,389  |          | 1   |
| Average Household Size          |           | 2.45      |          | 2.45    |          |     |
|