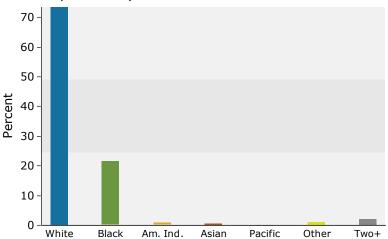

### 2013 Population by Race

2013 Percent Hispanic Origin: 4.4%

3936 Distribution Dr, Marianna, Florida, 32448 Ring: 20 miles radius

Latitude: 30.7501 Longitude: -85.27365

| Summary                         | Cer       | nsus 2010 |          | 2013    |          |     |
|---------------------------------|-----------|-----------|----------|---------|----------|-----|
| Population                      |           | 61,153    |          | 61,730  |          | 6   |
| Households                      |           | 22,617    |          | 22,810  |          | 2   |
| Families                        |           | 15,329    |          | 15,389  |          | 1   |
| Average Household Size          |           | 2.45      |          | 2.45    |          |     |
| Owner Occupied Housing Units    |           | 17,012    |          | 16,591  |          | 1   |
| Renter Occupied Housing Units   |           | 5,605     |          | 6,219   |          |     |
| Median Age                      |           | 40.6      |          | 41.1    |          |     |
| Trends: 2013 - 2018 Annual Rate |           | Area      |          | State   |          | Na  |
| Population                      |           | 0.04%     |          | 0.99%   |          | (   |
| Households                      |           | 0.07%     |          | 0.98%   |          | (   |
| Families                        |           | -0.05%    |          | 0.87%   |          |     |
| Owner HHs                       |           | 0.25%     |          | 1.32%   |          | 1   |
| Median Household Income         |           | 1.91%     |          | 3.47%   |          |     |
|                                 |           |           | 20       | 13      | 20       | 018 |
| Households by Income            |           |           | Number   | Percent | Number   | Р   |
| <\$15,000                       |           |           | 4,636    | 20.3%   | 4,345    |     |
| \$15,000 - \$24,999             |           |           | 3,522    | 15.4%   | 3,270    |     |
| \$25,000 - \$34,999             |           |           | 2,723    | 11.9%   | 2,667    |     |
| \$35,000 - \$49,999             |           |           | 3,428    | 15.0%   | 2,715    |     |
| \$50,000 - \$74,999             |           |           | 4,359    | 19.1%   | 4,666    |     |
| \$75,000 - \$99,999             |           |           | 2,180    | 9.6%    | 3,035    |     |
| \$100,000 - \$149,999           |           |           | 1,408    | 6.2%    | 1,516    |     |
| \$150,000 - \$199,999           |           |           | 323      | 1.4%    | 391      |     |
| \$200,000+                      |           |           | 231      | 1.0%    | 280      |     |
| Median Household Income         |           |           | \$36,695 |         | \$40,341 |     |
| Average Household Income        |           |           | \$47,512 |         | \$51,979 |     |
| Per Capita Income               |           |           | \$17,867 |         | \$19,550 |     |
|                                 | Census 20 | 010       |          | )13     |          | 018 |
| Population by Age               | Number    | Percent   | Number   | Percent | Number   | F   |
| 0 - 4                           | 3,547     | 5.8%      | 3,486    | 5.6%    | 3,492    |     |
| 5 - 9                           | 3,643     | 6.0%      | 3,576    | 5.8%    | 3,439    |     |
| 10 - 14                         | 3,630     | 5.9%      | 3,606    | 5.8%    | 3,558    |     |
| 15 - 19                         | 4,098     | 6.7%      | 3,715    | 6.0%    | 3,623    |     |
| 20 - 24                         | 3,692     | 6.0%      | 3,935    | 6.4%    | 3,549    |     |
| 25 - 34                         | 7,347     | 12.0%     | 7,671    | 12.4%   | 7,881    |     |
| 35 - 44                         | 8,223     | 13.4%     | 8,135    | 13.2%   | 7,897    |     |
| 45 - 54                         | 9,190     | 15.0%     | 8,723    | 14.1%   | 8,086    |     |
| 55 - 64                         | 8,052     | 13.2%     | 8,600    | 13.9%   | 8,743    |     |
| 65 - 74                         | 5,641     | 9.2%      | 6,035    | 9.8%    | 6,886    |     |
| 75 - 84                         | 3,010     | 4.9%      | 3,128    | 5.1%    | 3,510    |     |
| 85+                             | 1,080     | 1.8%      | 1,119    | 1.8%    | 1,177    |     |
|                                 | Census 20 |           | 2013     |         | 2018     |     |
| Race and Ethnicity              | Number    | Percent   | Number   | Percent | Number   | P   |
| White Alone                     | 45,446    | 74.3%     | 45,354   | 73.5%   | 45,168   |     |
| Black Alone                     | 12,968    | 21.2%     | 13,350   | 21.6%   | 13,464   |     |
| American Indian Alone           | 534       | 0.9%      | 548      | 0.9%    | 554      |     |
| Asian Alone                     | 331       | 0.5%      | 458      | 0.7%    | 537      |     |
| Pacific Islander Alone          | 60        | 0.1%      | 72       | 0.1%    | 77       |     |
| Some Other Race Alone           | 601       | 1.0%      | 666      | 1.1%    | 686      |     |
| Two or More Races               | 1,212     | 2.0%      | 1,282    | 2.1%    | 1,357    |     |
| Highania Origin (Ann. Bank)     | 2 224     | 2.00/     | 2.500    | 4.30/   | 2.604    |     |
| Hispanic Origin (Any Race)      | 2,321     | 3.8%      | 2,596    | 4.2%    | 2,694    |     |