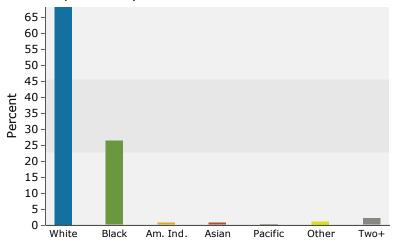

### 2013 Population by Race

2013 Percent Hispanic Origin: 4.4%

3936 Distribution Dr, Marianna, Florida, 32448 Ring: 20 miles radius

Latitude: 30.7501 Longitude: -85.27365

| Summary                         | Cer       | nsus 2010 |          | 2013    |          |     |
|---------------------------------|-----------|-----------|----------|---------|----------|-----|
| Population                      |           | 61,153    |          | 61,730  |          | 6   |
| Households                      |           | 22,617    |          | 22,810  |          | 2   |
| Families                        |           | 15,329    |          | 15,389  |          | 1   |
| Average Household Size          |           | 2.45      |          | 2.45    |          |     |
| Owner Occupied Housing Units    |           | 17,012    |          | 16,591  |          | 1   |
| Renter Occupied Housing Units   |           | 5,605     |          | 6,219   |          |     |
| Median Age                      |           | 40.6      |          | 41.1    |          |     |
| Trends: 2013 - 2018 Annual Rate |           | Area      |          | State   |          | Na  |
| Population                      |           | 0.04%     |          | 0.99%   |          | (   |
| Households                      |           | 0.07%     |          | 0.98%   |          | (   |
| Families                        |           | -0.05%    |          | 0.87%   |          |     |
| Owner HHs                       |           | 0.25%     |          | 1.32%   |          | 1   |
| Median Household Income         |           | 1.91%     |          | 3.47%   |          |     |
|                                 |           |           | 20       | 13      | 20       | 018 |
| Households by Income            |           |           | Number   | Percent | Number   | Р   |
| <\$15,000                       |           |           | 4,636    | 20.3%   | 4,345    |     |
| \$15,000 - \$24,999             |           |           | 3,522    | 15.4%   | 3,270    |     |
| \$25,000 - \$34,999             |           |           | 2,723    | 11.9%   | 2,667    |     |
| \$35,000 - \$49,999             |           |           | 3,428    | 15.0%   | 2,715    |     |
| \$50,000 - \$74,999             |           |           | 4,359    | 19.1%   | 4,666    |     |
| \$75,000 - \$99,999             |           |           | 2,180    | 9.6%    | 3,035    |     |
| \$100,000 - \$149,999           |           |           | 1,408    | 6.2%    | 1,516    |     |
| \$150,000 - \$199,999           |           |           | 323      | 1.4%    | 391      |     |
| \$200,000+                      |           |           | 231      | 1.0%    | 280      |     |
| Median Household Income         |           |           | \$36,695 |         | \$40,341 |     |
| Average Household Income        |           |           | \$47,512 |         | \$51,979 |     |
| Per Capita Income               |           |           | \$17,867 |         | \$19,550 |     |
|                                 | Census 20 | 010       |          | )13     |          | 018 |
| Population by Age               | Number    | Percent   | Number   | Percent | Number   | F   |
| 0 - 4                           | 3,547     | 5.8%      | 3,486    | 5.6%    | 3,492    |     |
| 5 - 9                           | 3,643     | 6.0%      | 3,576    | 5.8%    | 3,439    |     |
| 10 - 14                         | 3,630     | 5.9%      | 3,606    | 5.8%    | 3,558    |     |
| 15 - 19                         | 4,098     | 6.7%      | 3,715    | 6.0%    | 3,623    |     |
| 20 - 24                         | 3,692     | 6.0%      | 3,935    | 6.4%    | 3,549    |     |
| 25 - 34                         | 7,347     | 12.0%     | 7,671    | 12.4%   | 7,881    |     |
| 35 - 44                         | 8,223     | 13.4%     | 8,135    | 13.2%   | 7,897    |     |
| 45 - 54                         | 9,190     | 15.0%     | 8,723    | 14.1%   | 8,086    |     |
| 55 - 64                         | 8,052     | 13.2%     | 8,600    | 13.9%   | 8,743    |     |
| 65 - 74                         | 5,641     | 9.2%      | 6,035    | 9.8%    | 6,886    |     |
| 75 - 84                         | 3,010     | 4.9%      | 3,128    | 5.1%    | 3,510    |     |
| 85+                             | 1,080     | 1.8%      | 1,119    | 1.8%    | 1,177    |     |
|                                 | Census 20 |           | 2013     |         | 2018     |     |
| Race and Ethnicity              | Number    | Percent   | Number   | Percent | Number   | P   |
| White Alone                     | 45,446    | 74.3%     | 45,354   | 73.5%   | 45,168   |     |
| Black Alone                     | 12,968    | 21.2%     | 13,350   | 21.6%   | 13,464   |     |
| American Indian Alone           | 534       | 0.9%      | 548      | 0.9%    | 554      |     |
| Asian Alone                     | 331       | 0.5%      | 458      | 0.7%    | 537      |     |
| Pacific Islander Alone          | 60        | 0.1%      | 72       | 0.1%    | 77       |     |
| Some Other Race Alone           | 601       | 1.0%      | 666      | 1.1%    | 686      |     |
| Two or More Races               | 1,212     | 2.0%      | 1,282    | 2.1%    | 1,357    |     |
| Highania Origin (Ann. Bank)     | 2 224     | 2.00/     | 2.500    | 4.30/   | 2.604    |     |
| Hispanic Origin (Any Race)      | 2,321     | 3.8%      | 2,596    | 4.2%    | 2,694    |     |