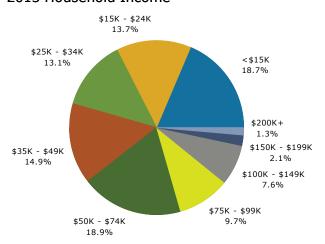

lone          | 368       | 0.1%     | 427               | 0.1%    | 521                 | (    |
| Some Other Race Alone           | 8,771     | 1.7%     | 10,024            | 1.9%    | 12,298              |      |
| Two or More Races               | 11,419    | 2.2%     | 12,311            | 2.3%    | 14,200              |      |
| Hispanic Origin (Any Race)      | 24,007    | 4.5%     | 27,659            | 5.2%    | 34,017              |      |
| mapanic origin (Any Nace)       | ۷4,007    | 7.570    | کرت <b>ر</b> ر کے | J. Z 70 | J <del>4</del> ,U1/ | ,    |

May 07, 2014

©2013 Esri Page 5 of 6



3936 Distribution Dr, Marianna, Florida, 32448 Ring: 50 miles radius

Latitude: 30.7501 Longitude: -85.27365

#### Trends 2013-2018



#### Population by Age



#### 2013 Household Income



#### 2013 Population by Race



2013 Percent Hispanic Origin: 5.2%