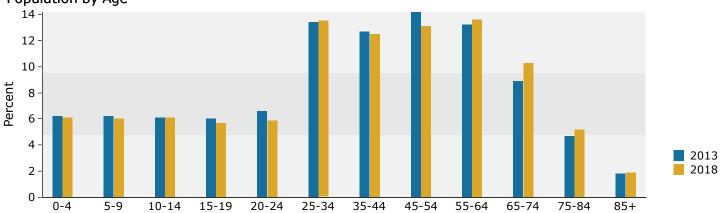

|      |
| Pacific Islander Alone          | 368       | 0.1%     | 427               | 0.1%    | 521                 | (    |
| Some Other Race Alone           | 8,771     | 1.7%     | 10,024            | 1.9%    | 12,298              |      |
| Two or More Races               | 11,419    | 2.2%     | 12,311            | 2.3%    | 14,200              |      |
| Hispanic Origin (Any Race)      | 24,007    | 4.5%     | 27,659            | 5.2%    | 34,017              |      |
| mapanic origin (Any Nace)       | ۷4,007    | 7.570    | کرت <b>ر</b> ر کے | J. Z 70 | J <del>4</del> ,U1/ | ,    |

May 07, 2014

©2013 Esri Page 5 of 6



3936 Distribution Dr, Marianna, Florida, 32448 Ring: 50 miles radius

Latitude: 30.7501 Longitude: -85.27365

#### Trends 2013-2018



#### Population by Age



#### 2013 Household Income



#### 2013 Population by Race



2013 Percent Hispanic Origin: 5.2%