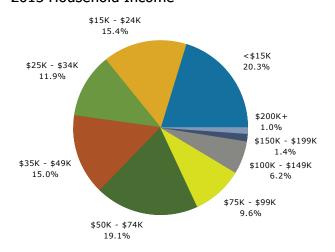

|
| Asian Alone                     | 331       | 0.5%      | 458      | 0.7%    | 537      |     |
| Pacific Islander Alone          | 60        | 0.1%      | 72       | 0.1%    | 77       |     |
| Some Other Race Alone           | 601       | 1.0%      | 666      | 1.1%    | 686      |     |
| Two or More Races               | 1,212     | 2.0%      | 1,282    | 2.1%    | 1,357    |     |
| Highania Origin (Ann. Bank)     | 2 224     | 2.00/     | 2.500    | 4.30/   | 2.604    |     |
| Hispanic Origin (Any Race)      | 2,321     | 3.8%      | 2,596    | 4.2%    | 2,694    |     |

May 07, 2014

©2013 Esri Page 3 of 6



3936 Distribution Dr, Marianna, Florida, 32448 Ring: 20 miles radius

Latitude: 30.7501 Longitude: -85.27365





### Population by Age



#### 2013 Household Income



### 2013 Population by Race



2013 Percent Hispanic Origin: 4.2%

Source: U.S. Census Bureau, Census 2010 Summary File 1. Esri forecasts for 2013 and 2018.

©2013 Esri Page 4 of 6



3936 Distribution Dr, Marianna, Florida, 32448 Ring: 50 miles radius

Latitude: 30.7501 Longitude: -85.27365

| Summary                         | Cer       | sus 2010 |                   | 2013    |                     | 2    |
|---------------------------------|-----------|----------|-------------------|---------|---------------------|------|
| Population                      |           | 530,448  |                   | 536,989 |                     | 548  |
| Households                      |           | 201,794  |                   | 204,216 |                     | 209  |
| Families